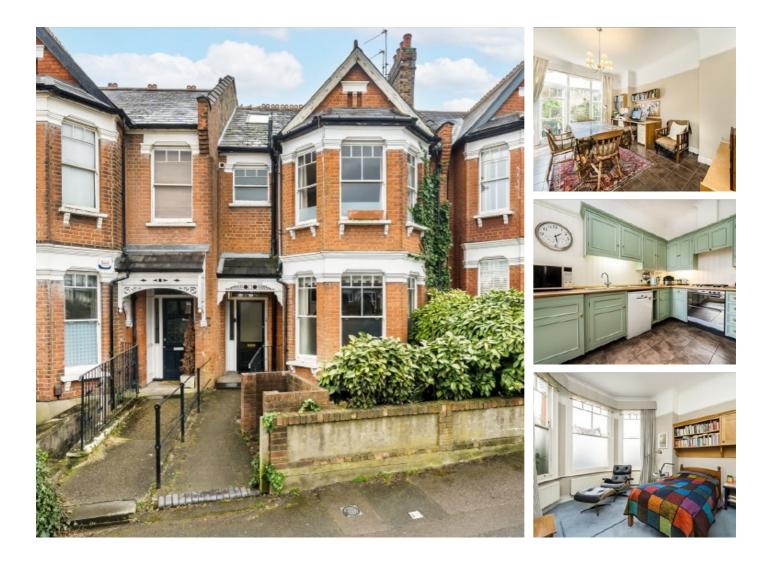

## Alexandra Park Road, N10 £800,000

Situated on the ground floor of this converted Edwardian house is this three bedroom garden flat. Arranged over two floors, this property benefits from three good sized bedrooms. A separate kitchen and reception room which leads out on to a private rear garden. This property also boasts family bathroom and basement space with the flat.

Situated within walking distance of Muswell Hill Broadway. Also close by is Alexandra Park and Palace with connections to the City (Moorgate and Old Street), within catchment of Rhodes Avenue primary and Alexandra Park secondary school.

#### Features

Three Bedrooms Share Of Freehold Private Garden Split Level Edwardian Conversion Basement