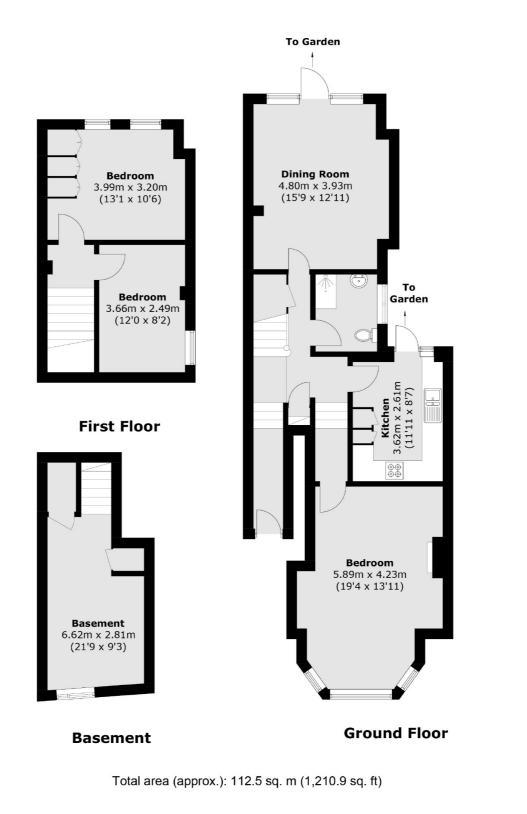

## Alexandra Park Road, N10 £800,000

Situated on the ground floor of this converted Edwardian house is this three bedroom garden flat. Arranged over two floors, this property benefits from three good sized bedrooms. A separate kitchen and reception room which leads out on to a private rear garden. This property also boasts family bathroom and basement space with the flat.

#### Features

Three Bedrooms Share Of Freehold Private Garden Split Level Edwardian Conversion Basement