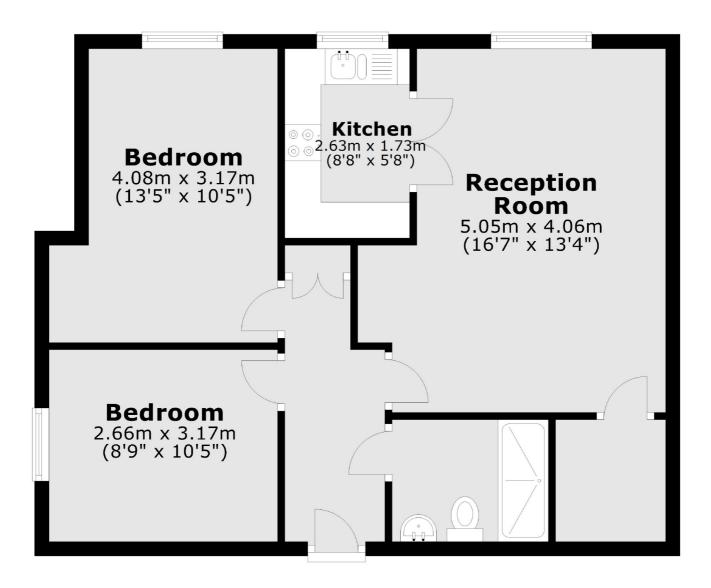

### Fifth Floor

Total area: approx. 57.0 sq. metres (613.9 sq. feet)

Muswell Hill

020 8444 2388

London

N10 1DJ

Sales

418 Muswell Hill Broadway