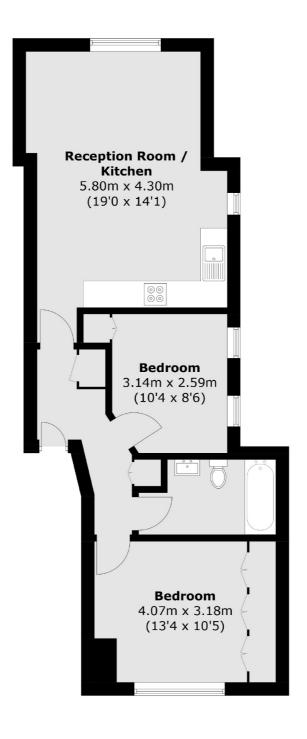

## Colney Hatch Lane, N10

£2,250 Per calendar month

This incredible two bedroom apartment set on the first floor within this conversion building. The property has modern features throughout with a bright reception room, modern kitchen and bathroom. Property benefits by having off street parking for one car and private garden.

## Colney Hatch Lane, London, N10

Total area (approx.): 59.1 sq. m (636.1 sq. ft)

Muswell Hill

020 8444 9914

London

N10 1DJ

Lettings

418 Muswell Hill Broadway