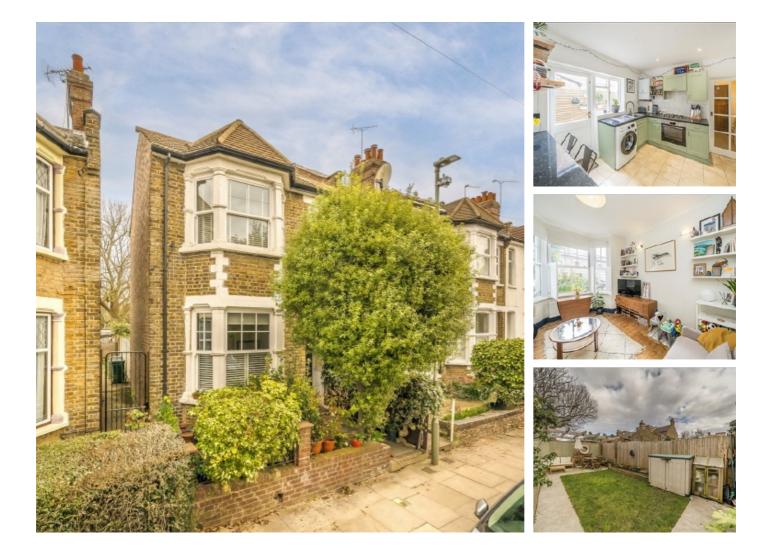

## **Long Lane, N2** £550,000

This charming two double bedroom ground floor garden flat, set within an attractive Edwardian-style house, offers a perfect blend of character and modern living. Featuring a well-maintained interior and spacious rooms, high ceilings, and an abundance of natural light throughout.

### Features

High Ceilings Double Glazing Private Garden Two Bedrooms Good Transport Links Wooden Floors