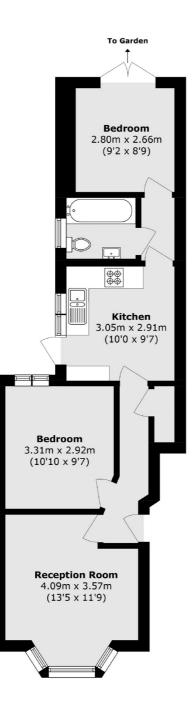

## Long Lane, London, N2

Total area (approx.): 51.3 sq. m (552.2 sq. ft)

Muswell Hill 418 Muswell Hill Broadway London N10 1DJ Sales 020 8444 2388 Energy Rating: D. We aim to make our particulars both accurate and reliable. However they are not guaranteed; nor do they form part of an offer or contract. If you require clarification on any points then please contact us, especially if you're traveling some distance to view. Please note that appliances and heating systems have not been tested and therefore no warranties can be given as to their good working order.