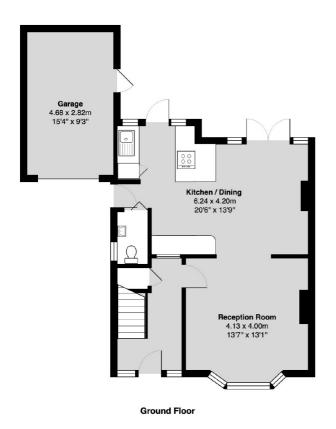

## Woodville Road, EN5 £850,000

We are pleased to present this attractive three bedroom, semi-detached,1930s built house, ideal for family living. The property also consists of a bright and spacious reception room, separate from a large kitchen/diner leading out to an impressive 75ft garden.

## Woodville Road, Barnet, EN5

Total area ( approx):  $97.2 \ m^2 \dots 1047 \ ft^2$  (excluding garage)

Total area ( approx ) :13.19 sq m (142 sq ft )

020 8444 2388