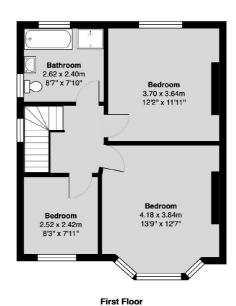

## Woodville Road, EN5 £850,000

We are pleased to present this attractive three bedroom, semi-detached,1930s built house, ideal for family living. The property also consists of a bright and spacious reception room, separate from a large kitchen/diner leading out to an impressive 75ft garden.

## Woodville Road, Barnet, EN5

Total area ( approx):  $97.2 \ m^2 \dots 1047 \ ft^2$  (excluding garage)

Total area ( approx ) :13.19 sq m (142 sq ft )

020 8444 2388