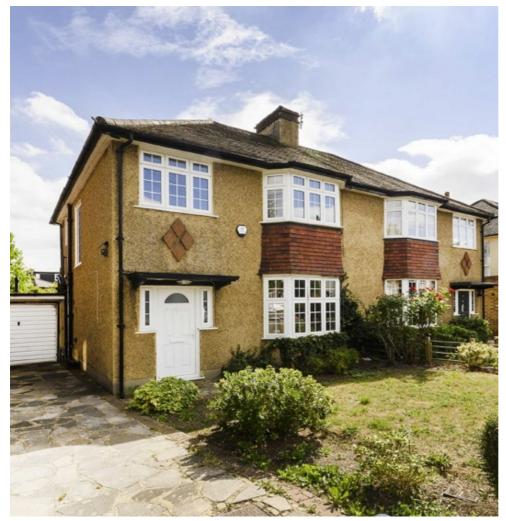

## Woodville Road, EN5 £850,000

We are pleased to present this attractive three bedroom, semi-detached,1930s built house, ideal for family living. The property also consists of a bright and spacious reception room, separate from a large kitchen/diner leading out to an impressive 75ft garden.

Located on a highly desired residential street, this house is within close proximity to outstanding nearby schools. It is also within 0.5 miles of High Barnet tube station and walking distance to an array of nearby shops and restaurants and green spaces such as Hadley Woods.

## **Features**

Semi-Detached Three Bedrooms Garage Off Street Parking Potential To Extend STPP School Catchment