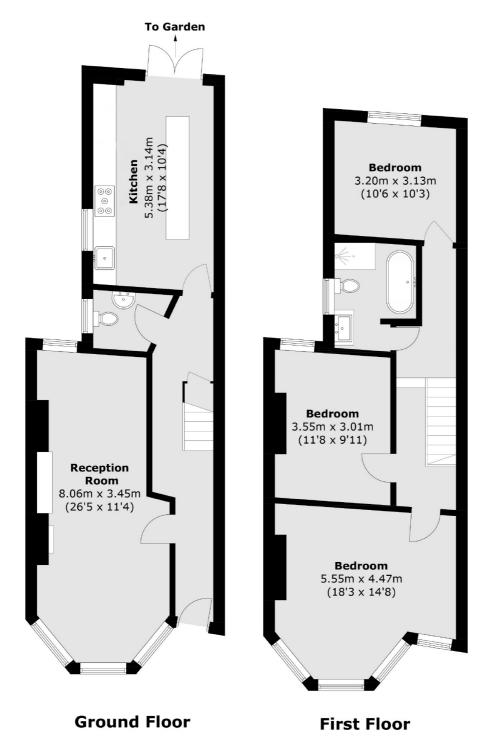

## Pembroke Road, London, N10

Total area (approx.): 113.4 sq. m (1,220.6 sq. ft)

Muswell Hill

020 8444 2388

London

N10 1DJ

Sales

418 Muswell Hill Broadway