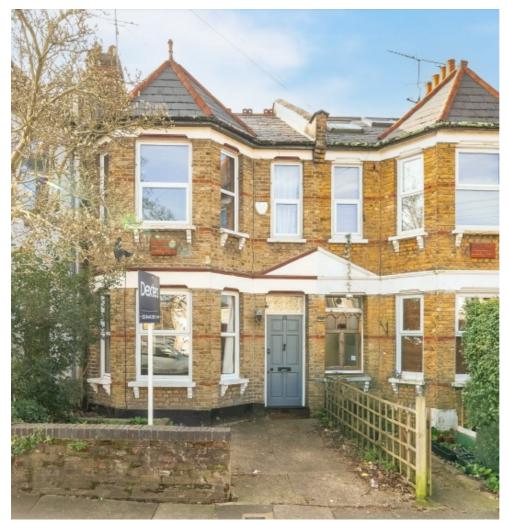

## Pembroke Road, N10 £800,000

Pembroke Road is less than 0.5 miles from Halliwick recreation ground and a short walk to Coldfall Woods and is in the local catchment for popular schools. Tesco Superstore can be found a short distance away. The Broadway, known for restaurants, shops, and bars, is located less than a mile away.

## **Features**

Freehold
Three Bedrooms
Potential To Extend (STPP)
Double Glazing
Chain Free
School Catchment