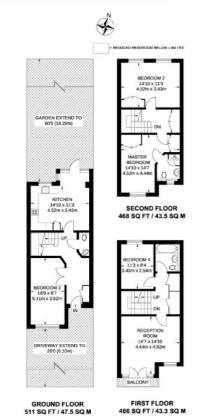

### Osier Crescent, London, N10

APPROXIMATE GROSS INTERNAL AREA 1445 SQ FT / 134.3 SQ M

Muswell Hill 418 Muswell Hill Broadway London N10 1DJ Lettings 020 8444 9914 Energy Rating: . We aim to make our particulars both accurate and reliable. However they are not guaranteed; nor do they form part of an offer or contract. If you require clarification on any points then please contact us, especially if you're traveling some distance to view. Please note that appliances and heating systems have not been tested and therefore no warranties can be given as to their good working order.