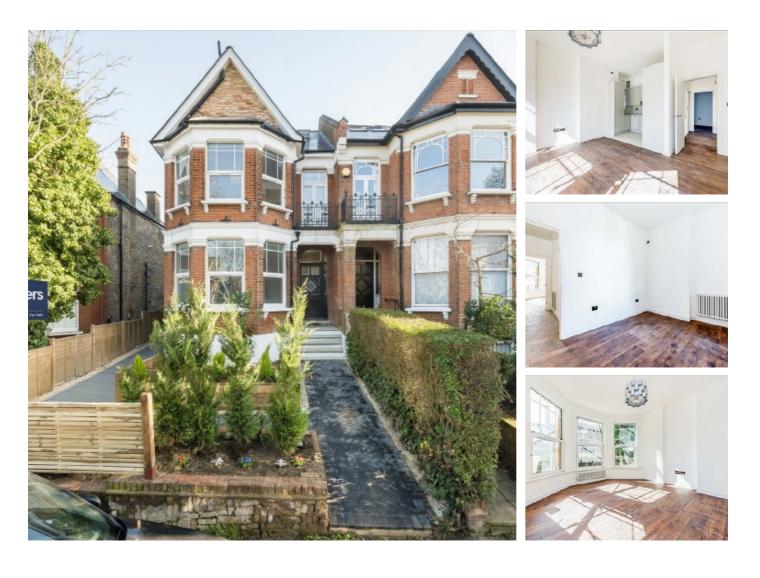

# Colney Hatch Lane, N10 £350,000

Dexters are proud to present a collection of four newly converted flats. On the ground floor there are two one bedroom flats. On the first floor there are a set of two, two bedroom duplex flats. All four flats are brand new with modern appliances and come with a share of freehold and their own individual private rear gardens.

Conveniently positioned near various bus routes with direct access to Muswell Hill Broadway and walking distance to local shops, This property is 0.3 miles from Halliwick recreation ground and a short walk away from Coldfall Woods.

#### Features

Collection of Four Flats Brand Newly Converted Two Bedroom Flats One Bedroom Flats All With Private Gardens Share of Freehold