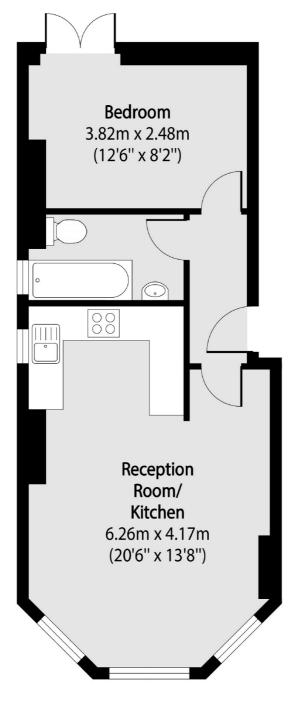

### Colney Hatch Lane, London, N10

Total area (approx): 40.82 sq m (439 sq. ft)

Muswell Hill 418 Muswell Hill Broadway London N10 1DJ Sales 020 8444 2388 Energy Rating: D. We aim to make our particulars both accurate and reliable. However they are not guaranteed; nor do they form part of an offer or contract. If you require clarification on any points then please contact us, especially if you're traveling some distance to view. Please note that appliances and heating systems have not been tested and therefore no warranties can be given as to their good working order.