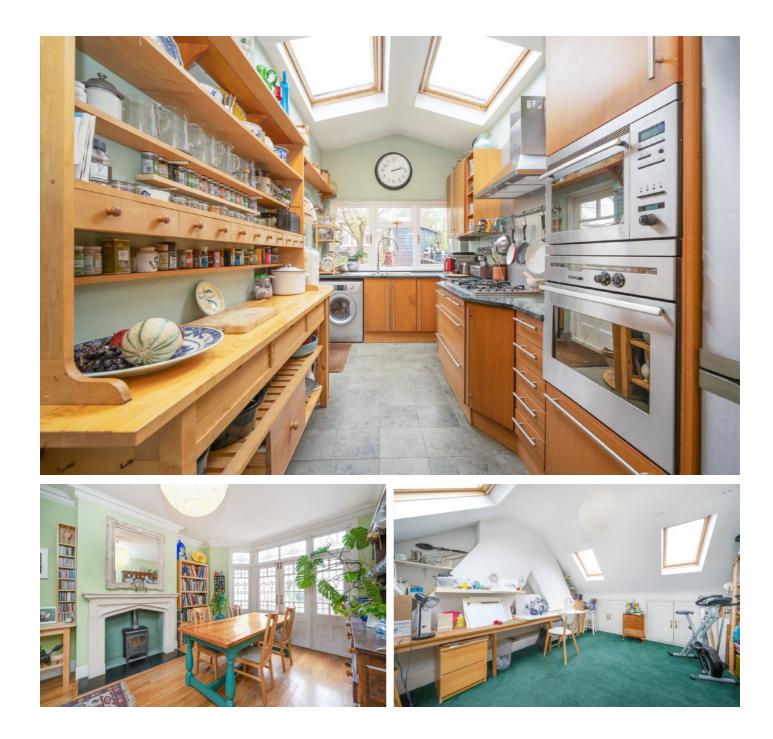

### **Winton Avenue, N11** £1,200,000

This charming 1930s semi-detached house features a characterful double bay and four bedrooms. The property boasts a through lounge, a side dormer to the loft, a double garage to the rear currently utilised as a workshop, and two bathrooms. There is excellent potential to extend the rear of the property.