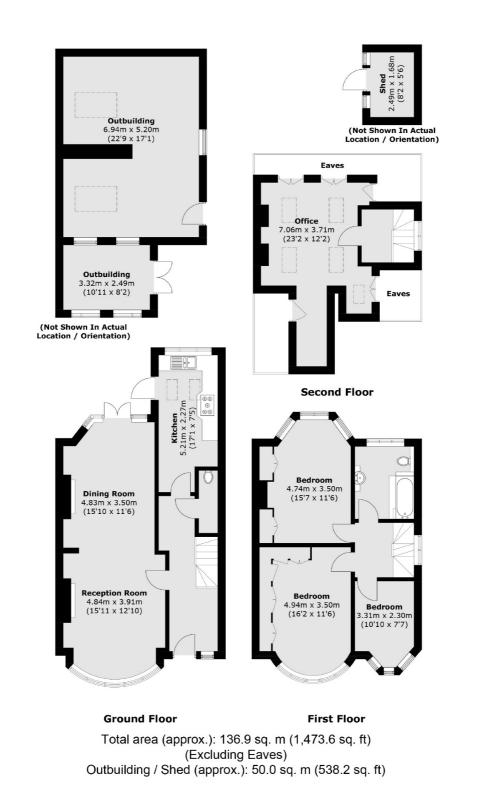

### **Winton Avenue, N11** £1,200,000

This charming 1930s semi-detached house features a characterful double bay and four bedrooms. The property boasts a through lounge, a side dormer to the loft, a double garage to the rear currently utilised as a workshop, and two bathrooms. There is excellent potential to extend the rear of the property.

#### Features

Four Bedrooms Outstanding School Catchment Guest W/C Potential To Extend Double Glazing Double Garage/Workshop