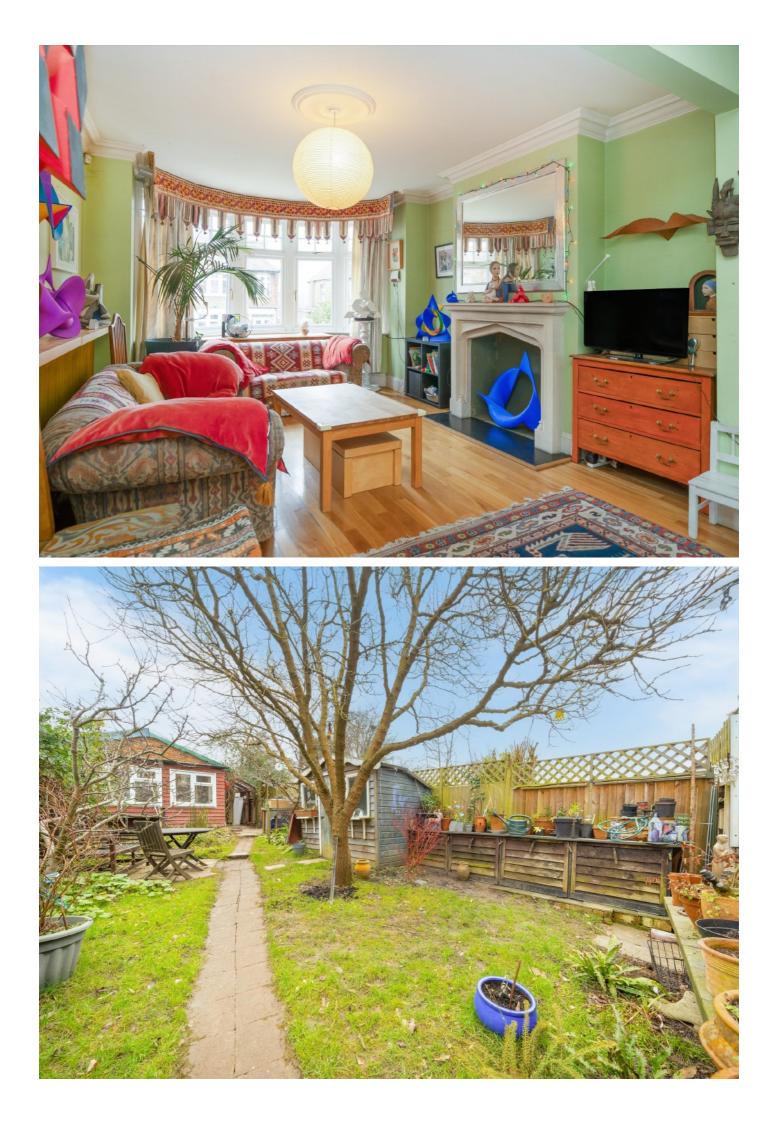

### **Winton Avenue, N11** £1,200,000

This charming 1930s semi-detached house features a characterful double bay and four bedrooms. The property boasts a through lounge, a side dormer to the loft, a double garage to the rear currently utilised as a workshop, and two bathrooms. There is excellent potential to extend the rear of the property.