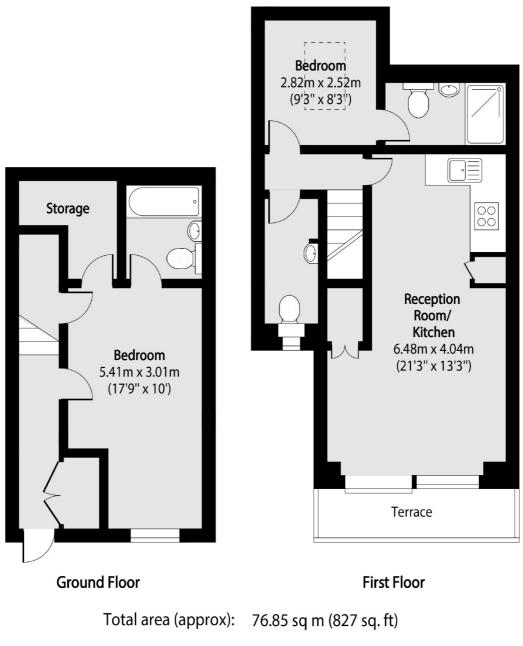

### Alexandra Park Road, London, N1O

Terrace total area (approx): 4.84 sq m (52 sq. ft)

Muswell Hill 418 Muswell Hill Broadway London N10 1DJ Sales 020 8444 2388 Energy Rating: C. We aim to make our particulars both accurate and reliable. However they are not guaranteed; nor do they form part of an offer or contract. If you require clarification on any points then please contact us, especially if you're traveling some distance to view. Please note that appliances and heating systems have not been tested and therefore no warranties can be given as to their good working order.