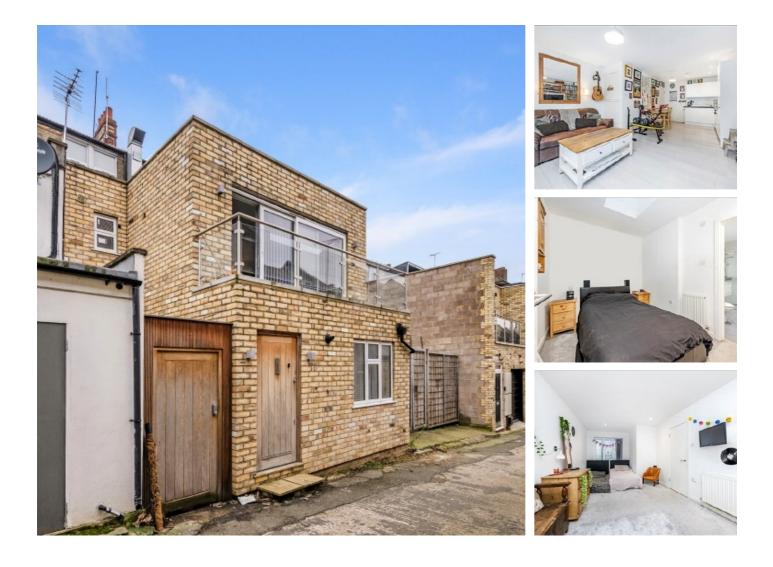

## Alexandra Park Road, N10 £550,000

This two bedroom mews house, offers exceptional value. The property features a private entrance leading to an open-plan living area, two en-suite bathrooms, a guest WC, and a private terrace accessible from the main bedroom. Additionally, this house is offered chain-free and comes with the freehold.

#### Features

Two Bedrooms Two Bathrooms Open Plan Living Freehold Chain Free Guest WC.