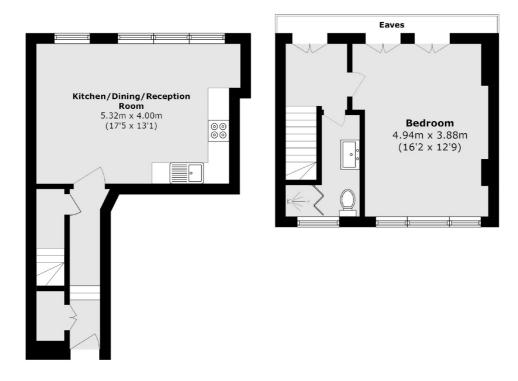

## Alexandra Park Road, London, N10

**First Floor** 

**Second Floor** 

Total area (approx.): 59.6 sq. m (641.5 sq. ft) (Excluding Eaves)

020 8444 2388