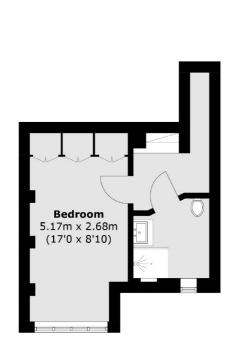

# **Dexters**









## Woodland Rise, N10 £725,000

This charming, recently refurbished, two double bedroom flat, set in a double-fronted Edwardian conversion, benefiting from split level living and a modern day open plan layout, ideal for entertaining with direct access onto a South facing private rear garden.

The property is located in Muswell Hill, in close proximity to the excellent amenities of Muswell Hill Broadway. The nearest public transport links are Highgate and East Finchley (London Underground Northern Line) and Alexandra Palace (National Rail) and buses 43 and 134.

#### **Features**

Two Double Bedrooms Own Front Door Private Rear Garden Modern Condition Split Level Chain Free

### Woodland Rise, London, N10



**Lower Ground Floor** 



### **Raised Ground Floor**

Total area (approx.): 80.5 sq. m (866.4 sq. ft)