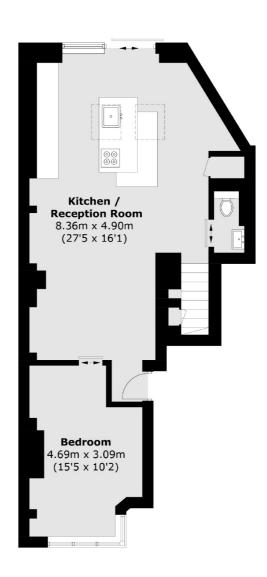

# **Dexters**









## Woodland Rise, N10 £725,000

This charming, recently refurbished, two double bedroom flat, set in a double-fronted Edwardian conversion, benefiting from split level living and a modern day open plan layout, ideal for entertaining with direct access onto a South facing private rear garden.

The property is located in Muswell Hill, in close proximity to the excellent amenities of Muswell Hill Broadway. The nearest public transport links are Highgate and East Finchley (London Underground Northern Line) and Alexandra Palace (National Rail) and buses 43 and 134.

#### **Features**

Two Double Bedrooms Own Front Door Private Rear Garden Modern Condition Split Level Chain Free

### Woodland Rise, London, N10



**Lower Ground Floor** 



### **Raised Ground Floor**

Total area (approx.): 80.5 sq. m (866.4 sq. ft)