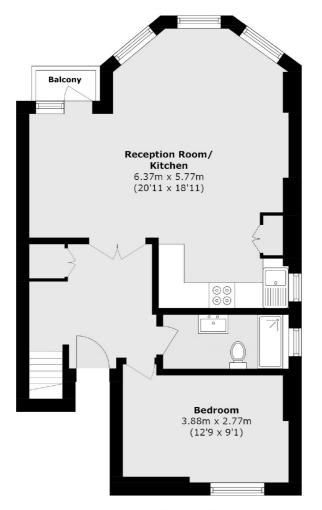

## Colney Hatch Lane, London, N10

**First Floor** 

Muswell Hill

020 8444 2388

London

N10 1DJ

Sales

418 Muswell Hill Broadway

**Second Floor** 

Total area (approx.): 83.3 sq. m (896.6 sq. ft)
Balcony area (approx.): 1.0 sq. m (10.7 sq. ft)

(Excluding Void)