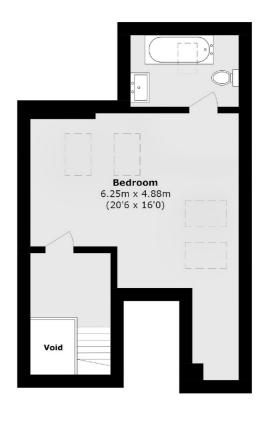

**Second Floor** 

Total area (approx.): 83.3 sq. m (896.6 sq. ft)
Balcony area (approx.): 1.0 sq. m (10.7 sq. ft)

(Excluding Void)