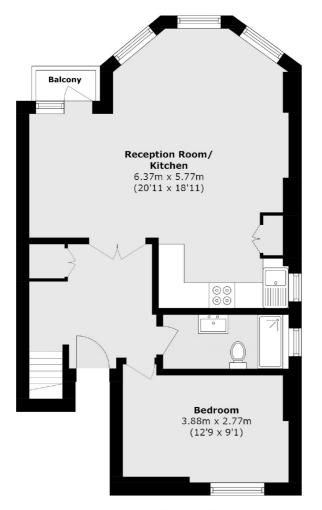

**Second Floor** 

Total area (approx.): 83.3 sq. m (896.6 sq. ft)
Balcony area (approx.): 1.0 sq. m (10.7 sq. ft)

(Excluding Void)