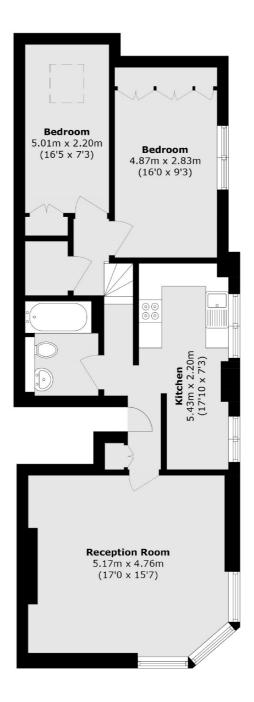

### Tetherdown, London, N10

Total area (approx.): 76.1 sq. m (819.1 sq. ft)

Muswell Hill 418 Muswell Hill Broadway London N10 1DJ Sales 020 8444 2388 Energy Rating: C. We aim to make our particulars both accurate and reliable. However they are not guaranteed; nor do they form part of an offer or contract. If you require clarification on any points then please contact us, especially if you're traveling some distance to view. Please note that appliances and heating systems have not been tested and therefore no warranties can be given as to their good working order.