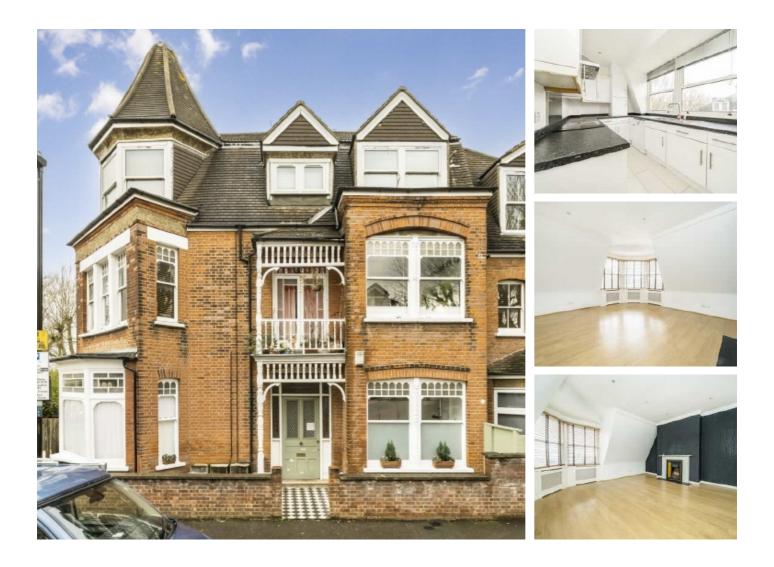

## **Tetherdown, N10** £465,000

Situated on the top floor of a stunning Edwardian corner plot is this two bedroom flat conversion with a separate kitchen and lounge area offered on a chain-free basis. The property benefits from an Edwardian fireplace, double glazing, and wooden flooring throughout the lounge.

Tetherdown is a prestigious road in Muswell Hill where you will find all local amenities, including a variety of independent shops, restaurants, cafes, and a cinema. Local transport links include Highgate and East Finchley underground stations (Northern Line). Along with some of the best schools in North London.

### Features

Two Bedrooms Fire Place Feature Top Floor Wooden flooring Chain Free Fortismere School Catchment