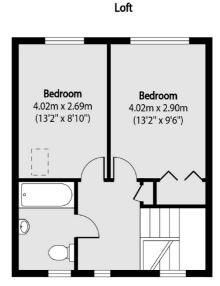

## Teresa Walk, N10 £825,000

This contemporary end of terraced two double bedroom redbrick house is offered in modern condition with separate kitchen and living areas, double glazing throughout and includes a South-facing garden with natural sandstone patio and rear access. The property also benefits from a 423 SQFT loft area.

## **Features**

Two Bedrooms
End of Terraced
South-Facing Garden
Combination Boiler
Fully Double Glazed
Bright and Airy

## Teresa Walk, London, N10

**Ground Floor** 

First Floor

Total area (approx): 78.66 sq m (847 sq. ft)

Loft Total area (approx): 39.33 sq m (423 sq. ft)

020 8444 2388