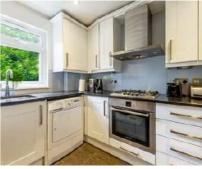

## Teresa Walk, N10 £825,000

This contemporary end of terraced two double bedroom redbrick house is offered in modern condition with separate kitchen and living areas, double glazing throughout and includes a South-facing garden with natural sandstone patio and rear access. The property also benefits from a 423 SQFT loft area.