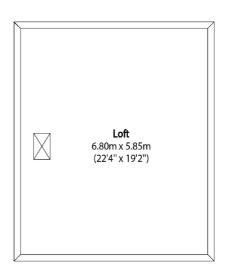

## Teresa Walk, N10 £825,000

This contemporary end of terraced two double bedroom redbrick house is offered in modern condition with separate kitchen and living areas, double glazing throughout and includes a South-facing garden with natural sandstone patio and rear access. The property also benefits from a 423 SQFT loft area.

## Teresa Walk, London, N10

**Ground Floor** 

First Floor

Total area (approx): 78.66 sq m (847 sq. ft)

Loft Total area (approx): 39.33 sq m (423 sq. ft)

020 8444 2388