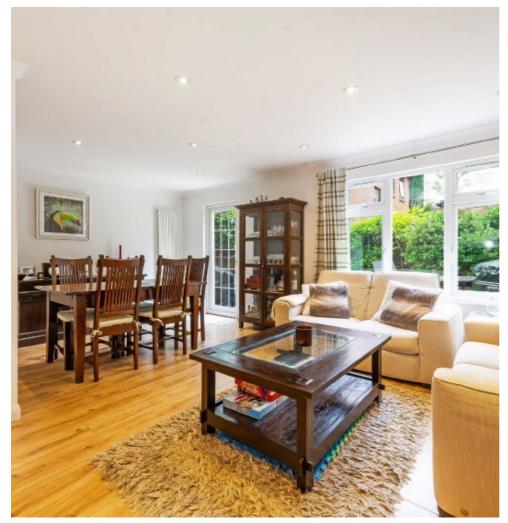

## Teresa Walk, N10 £825,000

This contemporary end of terraced two double bedroom redbrick house is offered in modern condition with separate kitchen and living areas, double glazing throughout and includes a South-facing garden with natural sandstone patio and rear access. The property also benefits from a 423 SQFT loft area.