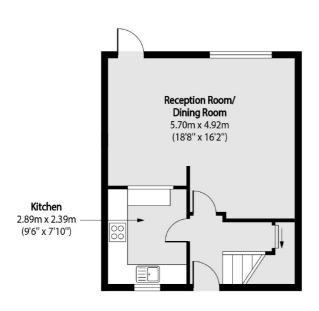

## Teresa Walk, N10 £825,000

This contemporary end of terraced two double bedroom redbrick house is offered in modern condition with separate kitchen and living areas, double glazing throughout and includes a South-facing garden with natural sandstone patio and rear access. The property also benefits from a 423 SQFT loft area.

## Teresa Walk, London, N10

**Ground Floor** 

First Floor

Total area (approx): 78.66 sq m (847 sq. ft)

Loft Total area (approx): 39.33 sq m (423 sq. ft)

020 8444 2388