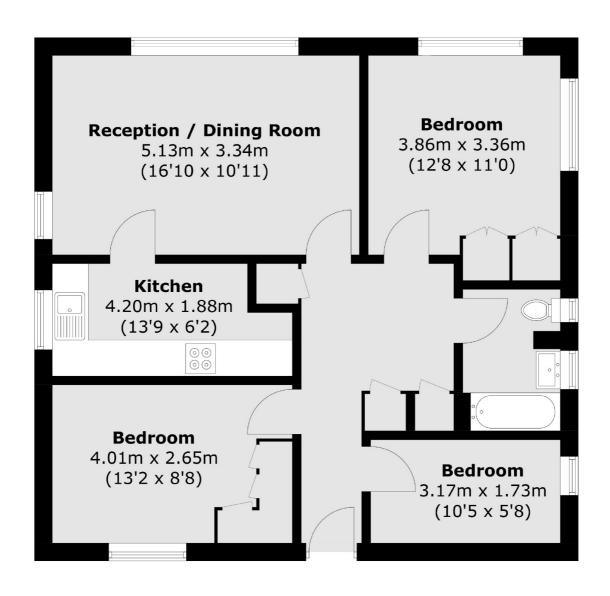

## Vallance Road, London, N22

Total area (approx.): 69.5 sq. m (748.0 sq. ft)

Muswell Hill

020 8444 2388

London

N10 1DJ

Sales

418 Muswell Hill Broadway