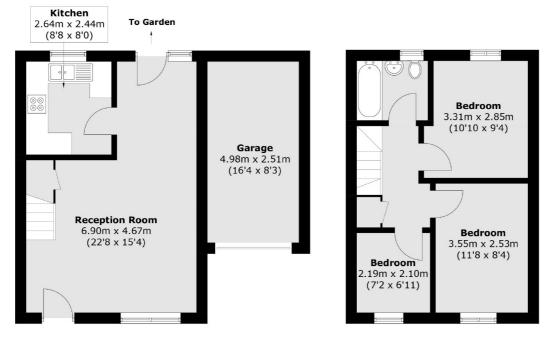

### Brendon Grove, London, N2

**Ground Floor** 

**First Floor** 

Approx Internal Area: 64.9 sq. m (698.5 sq. ft) Garage: 12.5 sq. m (134.5 sq. ft) Total: 77.4 sq. m (833.0 sq. ft)

Muswell Hill 418 Muswell Hill Broadway London N10 1DJ Sales 020 8444 2388 Energy Rating: B. We aim to make our particulars both accurate and reliable. However they are not guaranteed; nor do they form part of an offer or contract. If you require clarification on any points then please contact us, especially if you're traveling some distance to view. Please note that appliances and heating systems have not been tested and therefore no warranties can be given as to their good working order.