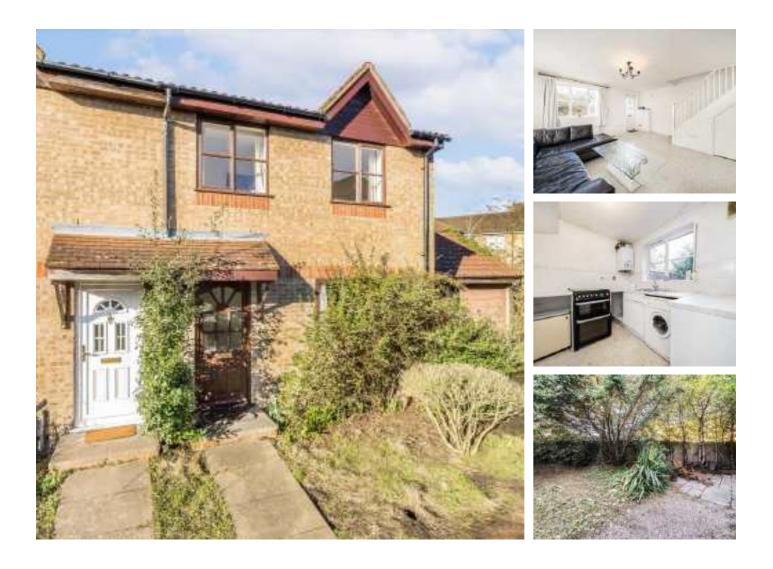

## Brendon Grove, N2 £530,000

This three-bedroom end of a terraced house comes situated in a quite cul-de-sac, benefiting from a westfacing rear garden, off-street parking, and a single garage. The property is ideal for a homeowner who wants to put their own personality, designs, and ideas into a property.

Brendan Grove is located within half a mile of East Finchley tube station (Northern Line) and local shops and within easy reach of the A406.

#### Features

Three Bedrooms End Of Terrace Garage West Facing Garden In Need Of Refurbishment Chain Free