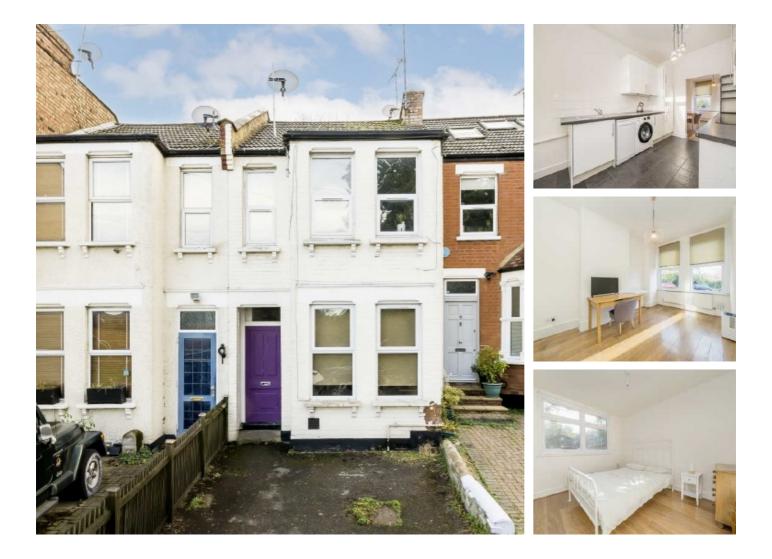

## **Cromwell Road, N10** £325,000

An opportunity has arisen to acquire a one-bedroom ground-floor flat with its own private South-facing rear garden, use of off-street parking, and the chance to own the full freehold of the building. This flat is being offered on a chain-free basis and has potential to be extended.

Conveniently positioned for various bus routes and walking distance to the local shops, this property is less than 0.5 miles from Halliwick recreation ground and a short walk to Coldfall Woods and is in the local catchment for popular schools.

### Features

One Bedroom South Facing Private Garden Double Glazing Use Off Street Parking Potential To Extend Potential To Acquire Freehold