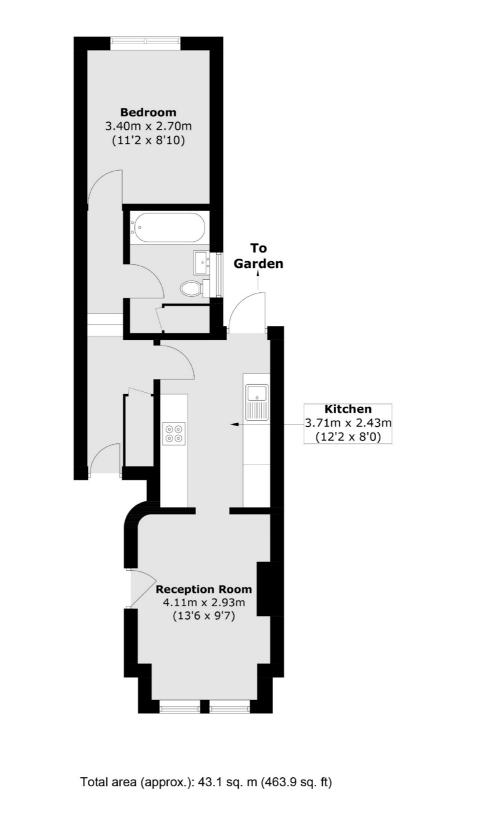

## **Cromwell Road, N10** £325,000

An opportunity has arisen to acquire a one-bedroom ground-floor flat with its own private South-facing rear garden, use of off-street parking, and the chance to own the full freehold of the building. This flat is being offered on a chain-free basis and has potential to be extended.

### Features

One Bedroom South Facing Private Garden Double Glazing Use Off Street Parking Potential To Extend Potential To Acquire Freehold