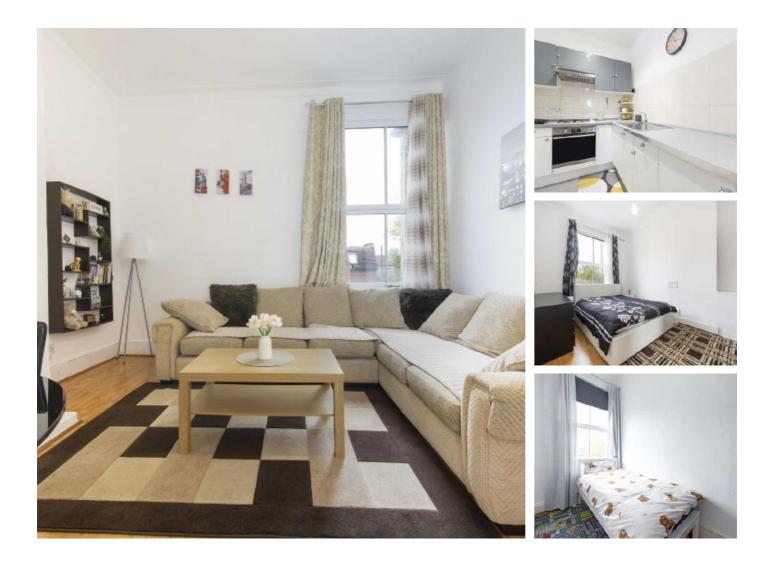

## **Colney Hatch Lane, N10** £325,000

This generously sized two double-bedroom purpose built flat situated on the first floor with separate kitchen and living room areas generating great natural light via large period windows with noticeably high ceilings, a guest WC and a maintained communal garden area.

### Features

Two Bedrooms Own Front Door Over 150 Year Lease Period Features Garden Area Chain Free