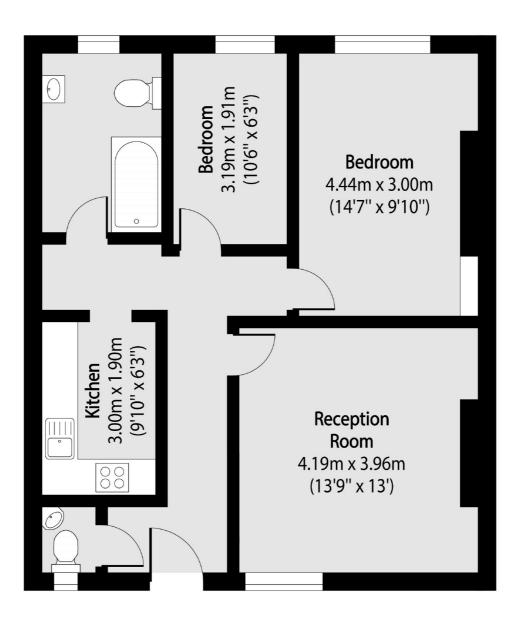

### Colney Hatch Lane, London, N1O

Total area (approx): 63.51 sq m (684 sq. ft)

Muswell Hill 418 Muswell Hill Broadway London N10 1DJ Sales 020 8444 2388 Energy Rating: D. We aim to make our particulars both accurate and reliable. However they are not guaranteed; nor do they form part of an offer or contract. If you require clarification on any points then please contact us, especially if you're traveling some distance to view. Please note that appliances and heating systems have not been tested and therefore no warranties can be given as to their good working order.