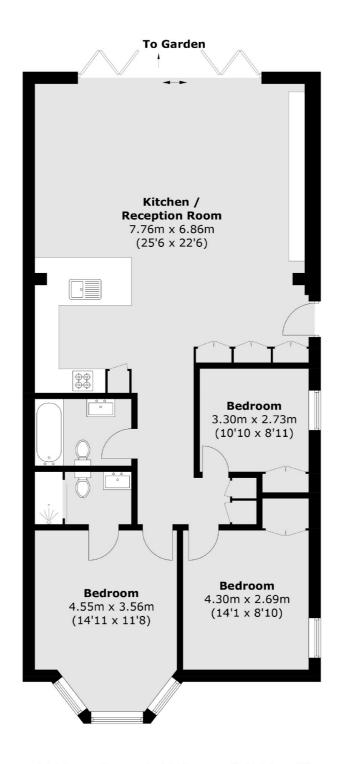

## Tetherdown, London, N10

Total area (approx.): 104.0 sq. m (1,119.4 sq. ft)

Muswell Hill

020 8444 2388

London

N10 1DJ

Sales

418 Muswell Hill Broadway