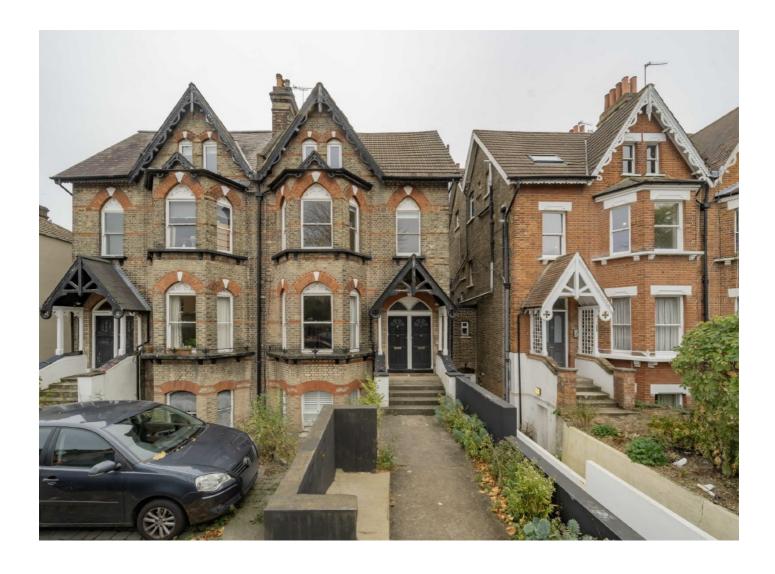

## **Tetherdown, N10** £1,075,000

This three double bedroom period conversion with off street parking and a private entrance situated at garden level benefits from expansive and ultra modern, open plan living area with underfloor heating and views out onto a private rear garden via bi-folding glass doors.

Tetherdown is a prestigious road of Muswell Hill where you will find all local amenities including a variety of independent shops, restaurants, cafes and a cinema. Local transport links include Highgate and East Finchley underground stations (Northern Line). Along with some of the best schools in North London.