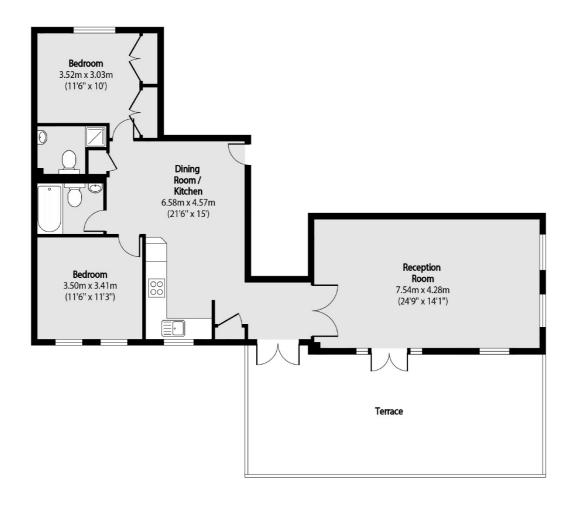

## Sparkford Gardens, N11 £600,000

Situated within a peaceful gated development is this spacious, two double bedroom apartment comprised of separate kitchen and large reception room. The property also showcases a large terrace with magnificent views across London as well as two bathrooms, including one en-suite.

## **Features**

Two Bedrooms
Gated Development
Purpose Built
Allocated Parking
Fourth Floor
Excellent Transport Links

## Sparkford Gardens, London, N11

Total area (approx): 96.52 sq m (1039 sq. ft)

Terrace total area (approx): 39.80 sq m (428 sq. ft)

020 8444 2388