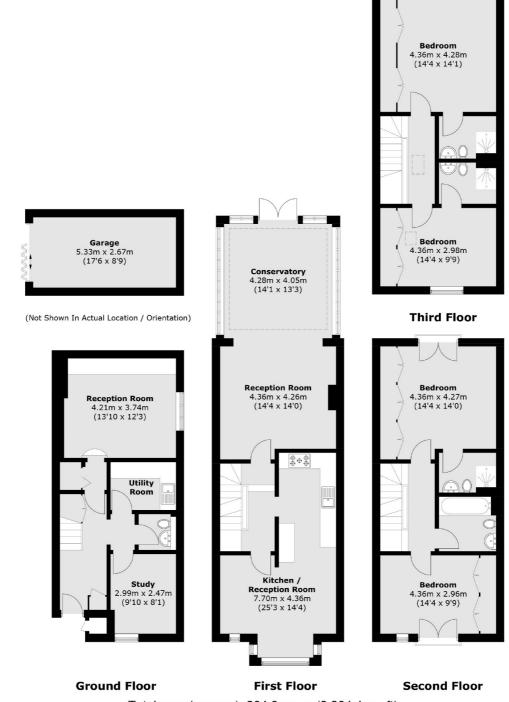

## Alexandra Park Road, N22

On entrance to the property you are greeted by a hallway leading to a study, W/C and a utility room. The ground floor also offers a separate reception room.

On the first floor you can find a spacious kitchen/reception room, as well as further reception room. The first floor also offers a bright conservatory leading on a private, multi-tiered garden.

The second and third floors comprise of two bedrooms each, all offering en-suite bathrooms and fitted with double-glazed windows and built in storage space.

### Alexandra Park Road, London, N22

Total area (approx.): 204.8 sq. m (2,204.4 sq. ft) Garage area (approx.): 14.5 sq. m (156.0 sq. ft) (Excluding External Storage)

Energy Rating: C. We aim to make our particulars both accurate and reliable. However they are not guaranteed; nor do they form part of an offer or contract. If you require clarification on any points then please contact us, especially if you're traveling some distance to view. Please note that appliances and heating systems have not been tested and therefore no warranties can be given as to their good working order.