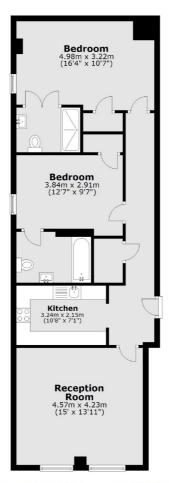

## Colney Hatch Lane, N10 £415,000

This open plan two bedroom flat with two bathrooms is situated on the ground floor of a modern built block. The flat comes fully double glazed with combination boiler, spotlights and laminated wood effect style flooring and is offered on a chain free basis.

## Colney Hatch Lane, London, N10

Total area: approx. 77.9 sq. metres (838.3 sq. feet)

Muswell Hill

020 8444 2388

London

N10 1DJ

Sales

418 Muswell Hill Broadway