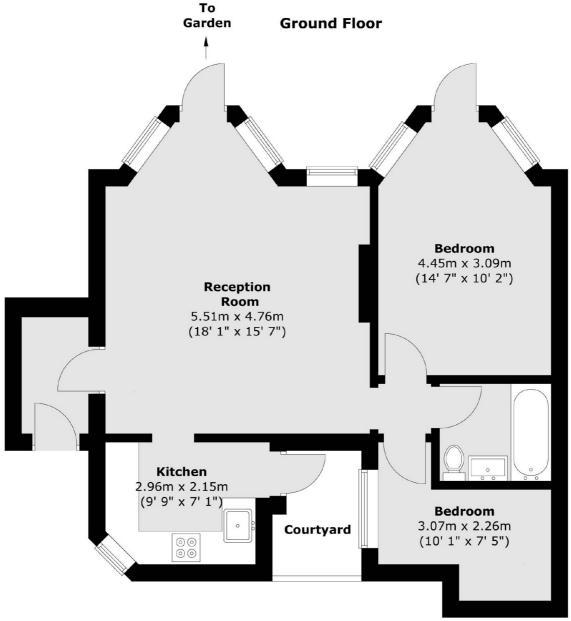

## Palmerston Crescent, London, N13

Total area (approx.) : 58.6 sq. m (631 sq. ft)
Total courtyard area (approx.) : 3.3 sq. m (35 sq. ft)

Muswell Hill

020 8444 2388

London

N10 1DJ

Sales

418 Muswell Hill Broadway