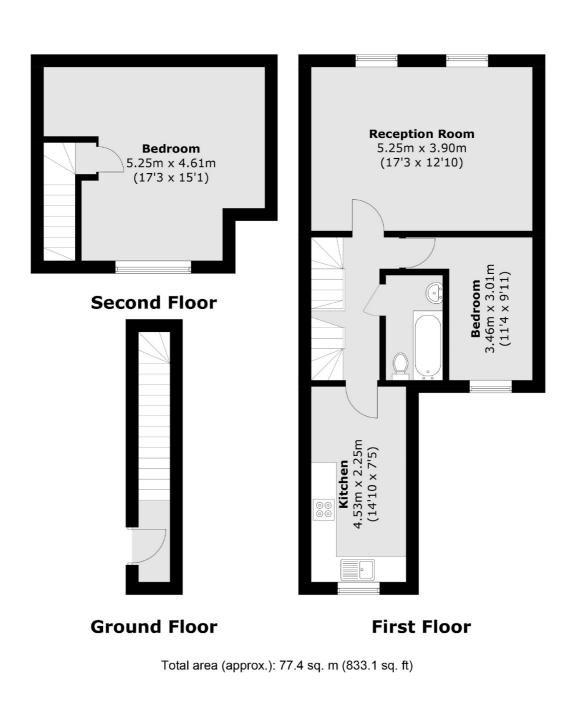

## Denmark Terrace, N2 £500,000

Spread over two floors of bright and airy living space is this two bedroom, split level maisonette with a separate eat in kitchen, available on a chain free basis. This spacious apartment consists of a well sized reception room, a courtyard patio area and a large, private rear garden.