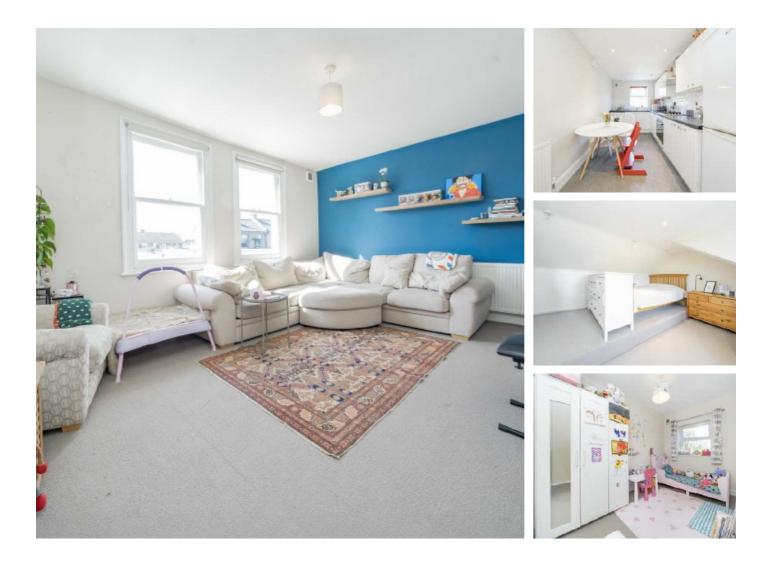

## Denmark Terrace, N2 £500,000

Spread over two floors of bright and airy living space is this two bedroom, split level maisonette with a separate eat in kitchen, available on a chain free basis. This spacious apartment consists of a well sized reception room, a courtyard patio area and a large, private rear garden.

### Features

Two Bedroom Private Garden Own Front Door Split Level School Catchment Chain Free