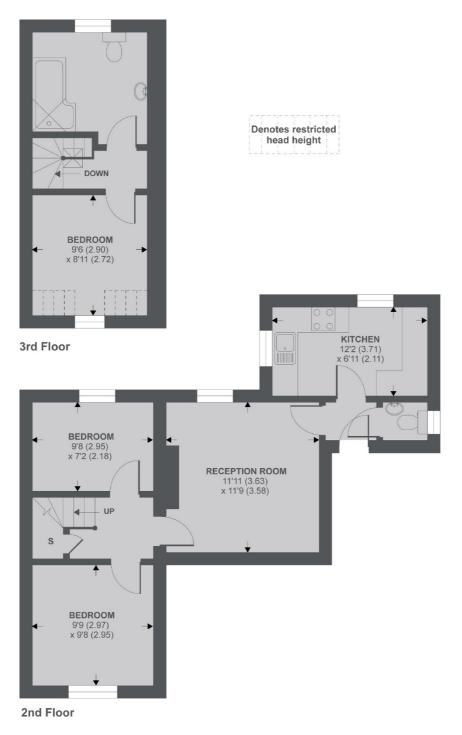

## Alexandra Park Road, N22 £2,400 Per calendar month

A stunning three bedroom apartment set within this beautiful conversion building on Alexandra Park Road. Bright reception room with wooden floors, separate modern kitchen, split level apartment.

### Features

Three Bedrooms Modern Property Split Level Apartment Conversion Building First and Second Floor Modern Kitchen & Bathroom Alexandra