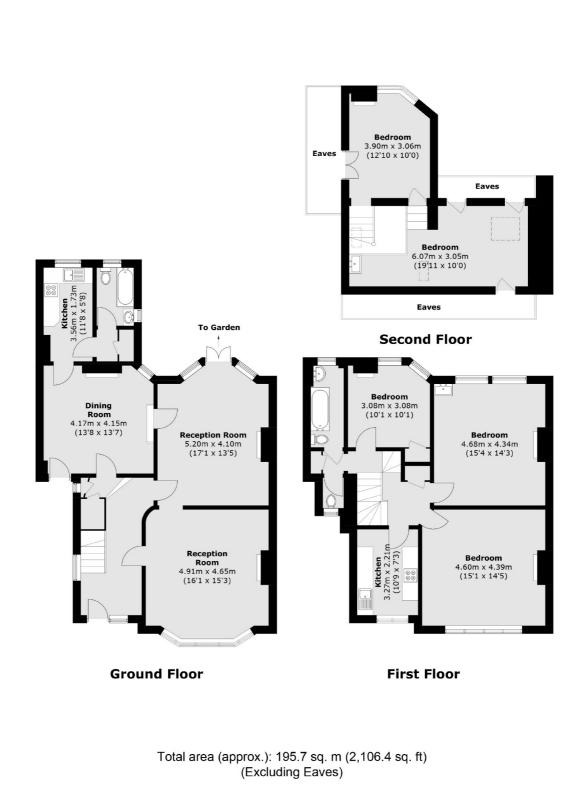

## Leaside Avenue, N10 £4,500 Per calendar month

A rare opportunity to rent this charming four bedroom house located in Muswell Hill. The property is arranged over three floors with two reception rooms, dinning room, two separate kitchens, two bathrooms and access to private garden. Perfect for a family looking to live in Muswell Hill.

## Features

Family House Five Double Bedrooms Two Receptions Rooms Breakfast Room Private Garden Two Bathrooms Muswell Hill