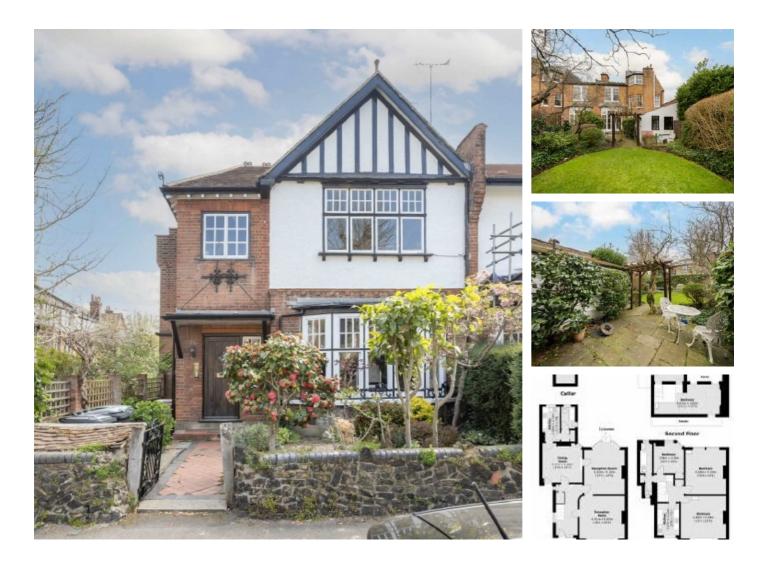

## Leaside Avenue, N10 £4,500 Per calendar month

A rare opportunity to rent this charming four bedroom house located in Muswell Hill. The property is arranged over three floors with two reception rooms, dinning room, two separate kitchens, two bathrooms and access to private garden. Perfect for a family looking to live in Muswell Hill.

Ideally located within the vibrant Muswell Hill Broadway area with a mixture of restaurants, coffee shops and bars. The property is also serviced by various bus routes and is 0.9 miles from East Finchley Station as well as sitting within the school catchment for Tetherdown primary school and Fortismere seconday school.

## Features

Family House Five Double Bedrooms Two Receptions Rooms Breakfast Room Private Garden Two Bathrooms Muswell Hill