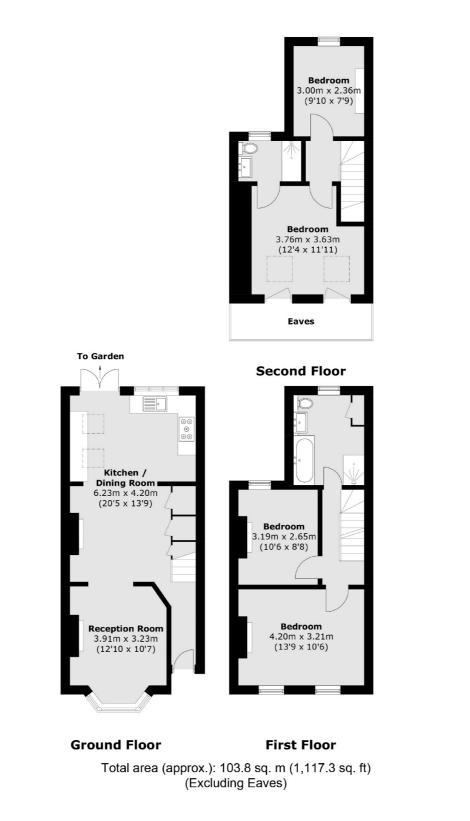

## Stanley Road, N11 £725,000

This charming Victorian terrace styled house presented in modern condition and extended on the ground floor and the loft offers a well designed open plan kitchen/diner with direct access into a generously sized west facing garden, along with three double bedrooms and a study with two well finished bathrooms on the first and second floor.

## Features

Four Bedrooms Two Bathrooms Front and Rear Gardens School Catchment Double Glazing West Facing Garden