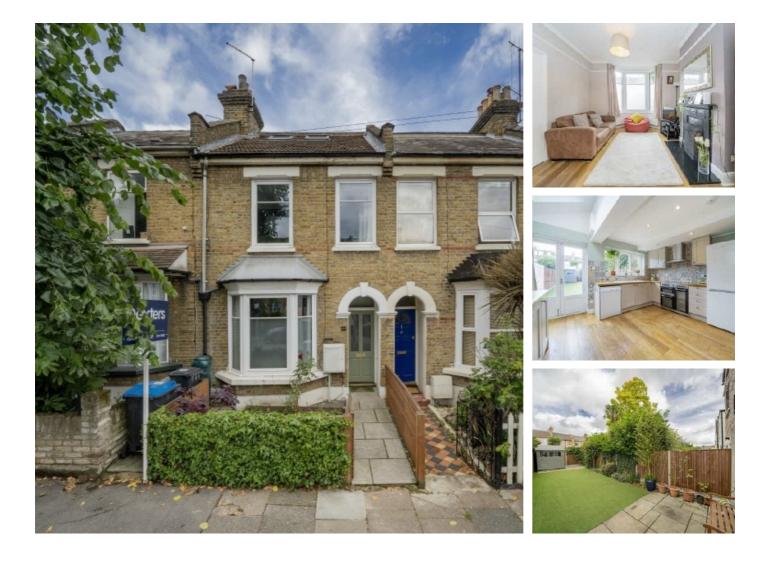

## Stanley Road, N11 £725,000

This charming Victorian terrace styled house presented in modern condition and extended on the ground floor and the loft offers a well designed open plan kitchen/diner with direct access into a generously sized west facing garden, along with three double bedrooms and a study with two well finished bathrooms on the first and second floor.

Located on a popular no through Road in Bounds Green, It has close transport links such as Bounds Green underground (0.5 miles) and Bowes Park Overground station (0.7 miles) with shops that are also within reach.

## Features

Four Bedrooms Two Bathrooms Front and Rear Gardens School Catchment Double Glazing West Facing Garden