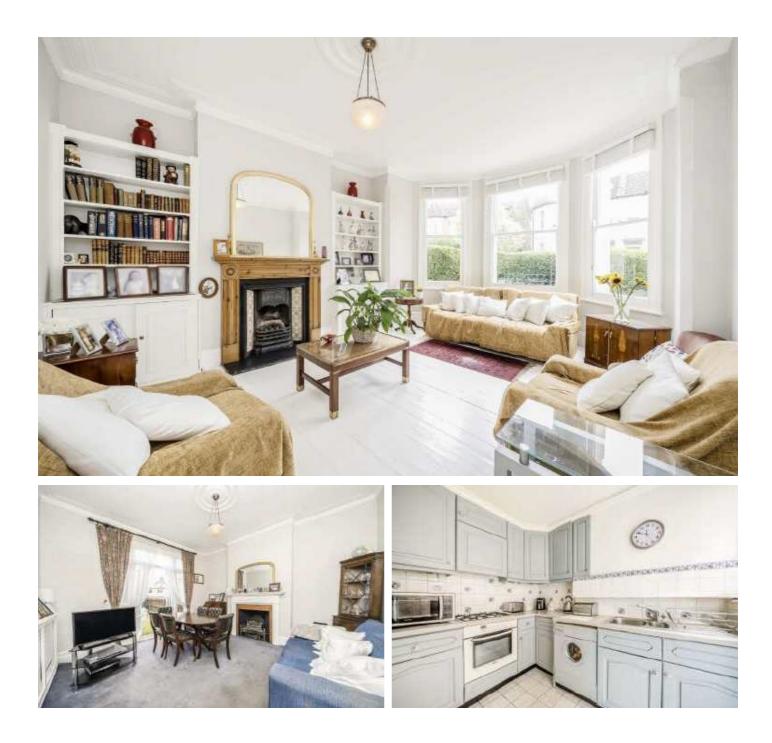

## Sydney Road, N10

As you enter the property, the ground floor offers a spacious reception room off of the hallway and a good sized kitchen with direct access to the garden. At the end of the hallway is the dining room which also has direct access out to the garden.