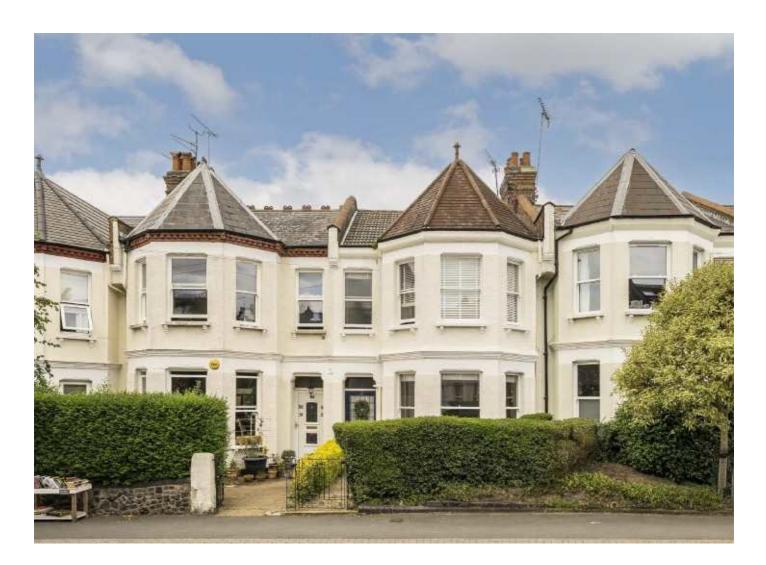

## Sydney Road, N10 £1,150,000

Arranged over two floors, a charming Edwardian home consisting four bedrooms, a large reception room and a separate kitchen. The property retains many original period features throughout and also comprises a guest WC, shared bathroom and a dining room leading out to a mature rear garden.

Sydney Road is conveniently positioned for various bus routes and within walking distance to the local shops. The property is less than 0.5 miles from Halliwick recreation ground, a short walk to Coldfall Woods and is in the local catchment for popular schools.

#### Features

Edwardian Four Bedrooms High Ceilings Potential To Extend (STPP) Mature Garden Large Reception