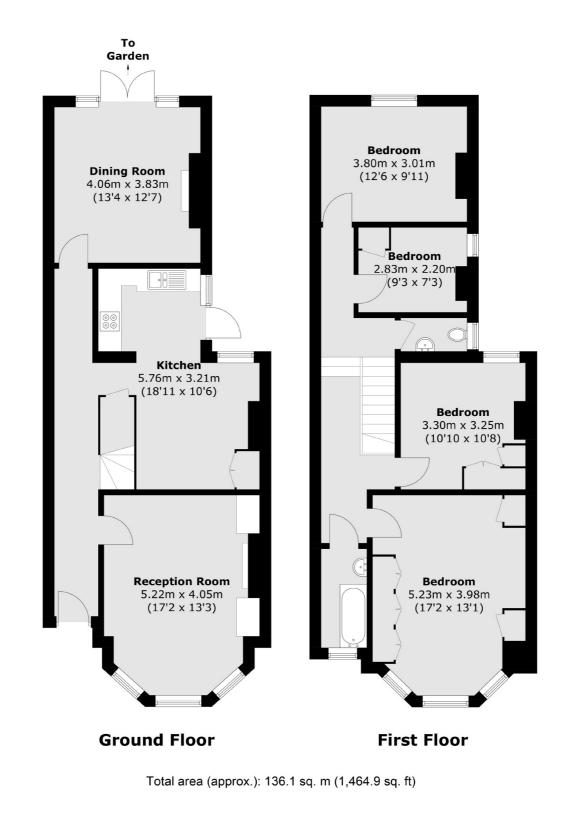

## Sydney Road, N10 £1,150,000

Arranged over two floors, a charming Edwardian home consisting four bedrooms, a large reception room and a separate kitchen. The property retains many original period features throughout and also comprises a guest WC, shared bathroom and a dining room leading out to a mature rear garden.

## Sydney Road, N10

As you enter the property, the ground floor offers a spacious reception room off of the hallway and a good sized kitchen with direct access to the garden. At the end of the hallway is the dining room which also has direct access out to the garden.

On the first floor there are four bedrooms, a family bathroom and a guest WC.