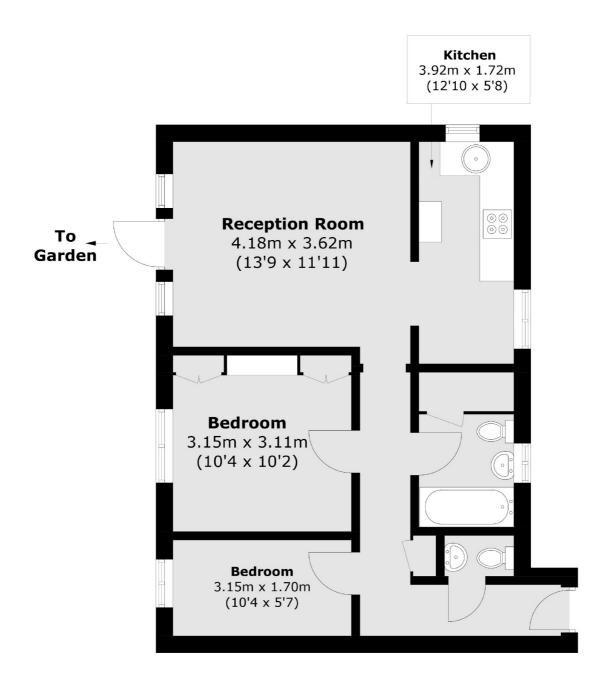

## Oakridge Drive, N2

£1,800 Per calendar month

A well presented two bedroom ground floor apartment set within this private development located in East Finchley. Living room has direct access to communal gardens, separate kitchen with breakfast area for seating,

### Oakridge Drive, London, N2

Total area (approx.): 53.3 sq. m (573.7 sq. ft)

Muswell Hill

020 8444 9914

London

N10 1DJ

Lettings

418 Muswell Hill Broadway