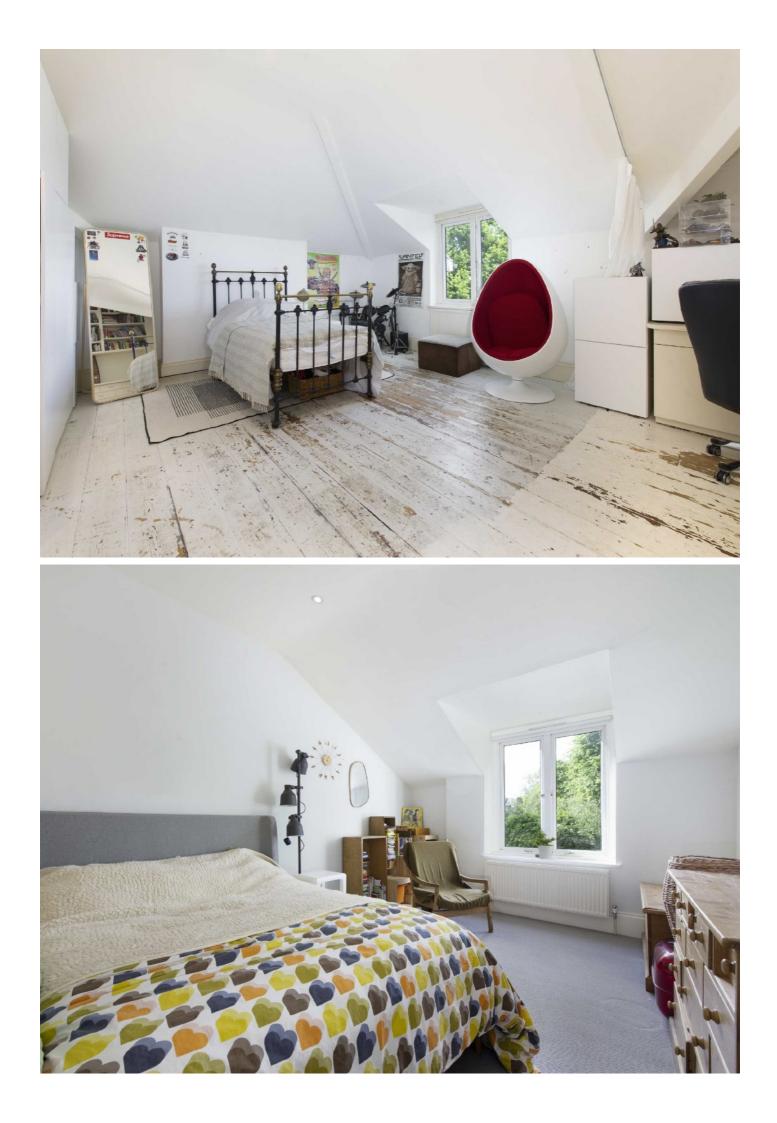

On entrance to the property you are greeted with a large driveway as well as an enclosed front garden area. The house offers exceptionally high ceilings throughout and the ground floor consists of a spacious hallway, separate kitchen, a large reception room with direct access to a south facing garden as well as a guest WC. There is also an outbuilding in the garden with underfloor heating and ample space. The first floor offers three double bedrooms and an abundance of natural light. The main bedroom on the first floor also has an en suite and all windows are double glazed throughout. On the second floor, there are a further three double bedrooms, one with built-in storage and a shared bathroom.