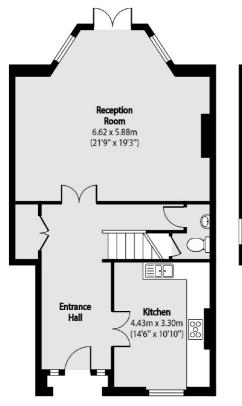

## Pages Lane, N10

Situated well back from the road, with off-street parking for multiple cars and a private enclosed front garden, is St Martins Convent, built in the 1840s and converted in 2001 into two houses. This property comprises of six double bedrooms, two bathrooms, a guest WC and a large reception room, leading directly out to a mature, south facing garden which offers a outbuilding/studio with a living roof.

On entrance to the property you are greeted with a large driveway as well as an enclosed front garden area. The house offers exceptionally high ceilings throughout and the ground floor consists of a spacious hallway, separate kitchen, a large reception room with direct access to a south facing garden as well as a guest WC. There is also an outbuilding in the garden with underfloor heating and ample space. The first floor offers three double bedrooms and an abundance of natural light. The main bedroom on the first floor also has an en suite and all windows are double glazed throughout. On the second floor, there are a further three double bedrooms, one with built-in storage and a shared bathroom.