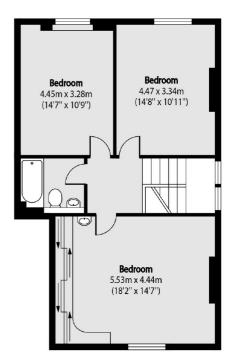

On entrance to the property you are greeted with a large driveway as well as an enclosed front garden area. The house offers exceptionally high ceilings throughout and the ground floor consists of a spacious hallway, separate kitchen, a large reception room with direct access to a south facing garden as well as a guest WC. There is also an outbuilding in the garden with underfloor heating and ample space. The first floor offers three double bedrooms and an abundance of natural light. The main bedroom on the first floor also has an en suite and all windows are double glazed throughout. On the second floor, there are a further three double bedrooms, one with built-in storage and a shared bathroom.

## Pages Lane, London, N1O

**Ground Floor** 

First Floor

Second Floor

Total area (approx):

208.25 sq m (2242 sq. ft)

Muswell Hill 418 Muswell Hill Broadway London N10 1DJ Sales 020 8444 2388 Energy Rating: D. We aim to make our particulars both accurate and reliable. However they are not guaranteed; nor do they form part of an offer or contract. If you require clarification on any points then please contact us, especially if you're traveling some distance to view. Please note that appliances and heating systems have not been tested and therefore no warranties can be given as to their good working order.