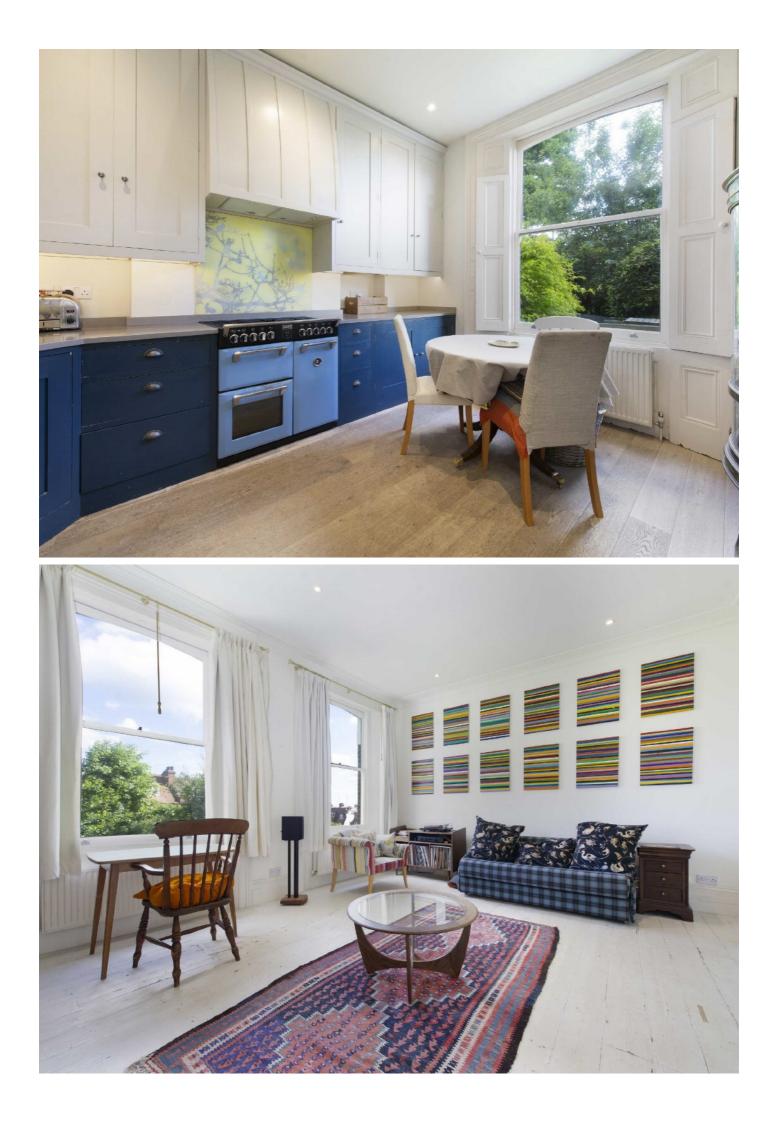

On entrance to the property you are greeted with a large driveway as well as an enclosed front garden area. The house offers exceptionally high ceilings throughout and the ground floor consists of a spacious hallway, separate kitchen, a large reception room with direct access to a south facing garden as well as a guest WC. There is also an outbuilding in the garden with underfloor heating and ample space. The first floor offers three double bedrooms and an abundance of natural light. The main bedroom on the first floor also has an en suite and all windows are double glazed throughout. On the second floor, there are a further three double bedrooms, one with built-in storage and a shared bathroom.