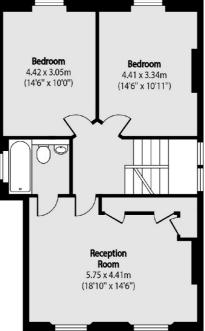

On entrance to the property you are greeted with a large driveway as well as an enclosed front garden area. The house offers exceptionally high ceilings throughout and the ground floor consists of a spacious hallway, separate kitchen, a large reception room with direct access to a south facing garden as well as a guest WC. There is also an outbuilding in the garden with underfloor heating and ample space. The first floor offers three double bedrooms and an abundance of natural light. The main bedroom on the first floor also has an en suite and all windows are double glazed throughout. On the second floor, there are a further three double bedrooms, one with built-in storage and a shared bathroom.

## Pages Lane, London, N1O

**Ground Floor** 

First Floor

Second Floor

Total area (approx):

208.25 sq m (2242 sq. ft)

Muswell Hill 418 Muswell Hill Broadway London N10 1DJ Sales 020 8444 2388 Energy Rating: D. We aim to make our particulars both accurate and reliable. However they are not guaranteed; nor do they form part of an offer or contract. If you require clarification on any points then please contact us, especially if you're traveling some distance to view. Please note that appliances and heating systems have not been tested and therefore no warranties can be given as to their good working order.