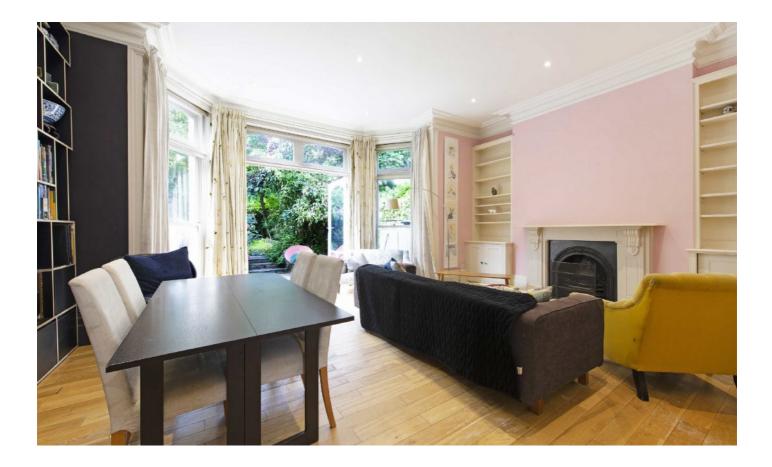

On entrance to the property you are greeted with a large driveway as well as an enclosed front garden area. The house offers exceptionally high ceilings throughout and the ground floor consists of a spacious hallway, separate kitchen, a large reception room with direct access to a south facing garden as well as a guest WC. There is also an outbuilding in the garden with underfloor heating and ample space. The first floor offers three double bedrooms and an abundance of natural light. The main bedroom on the first floor also has an en suite and all windows are double glazed throughout. On the second floor, there are a further three double bedrooms, one with built-in storage and a shared bathroom.