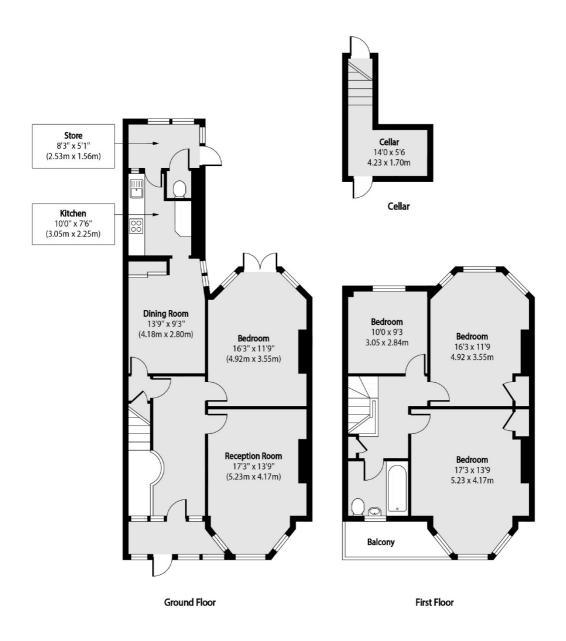

## Woodside Road, London, N22

Total area (approx): 143.51 sq m (1545 sq. ft)

Balcony total area (approx): 4.33 sq m (47 sq. ft)

Muswell Hill

020 8444 2388

London

N10 1DJ

Sales