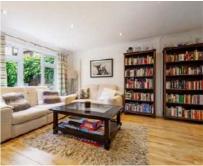

## Teresa Walk, N10 £825,000

This contemporary end of terraced two double bedroom redbrick house is offered in modern condition with separate kitchen and living areas, double glazing throughout and includes a South-facing garden with natural sandstone patio and rear access. The property also benefits from a 423 SQFT loft area.

## **Features**

Two Bedrooms End of Terraced South-Facing Garden Combination Boiler Fully Double Glazed Bright and Airy

Muswell Hill 020 8444 2388 dexters.co.uk