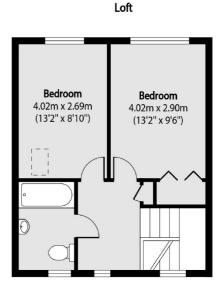

First Floor

Total area (approx): 78.66 sq m (847 sq. ft)

Loft Total area (approx): 39.33 sq m (423 sq. ft)