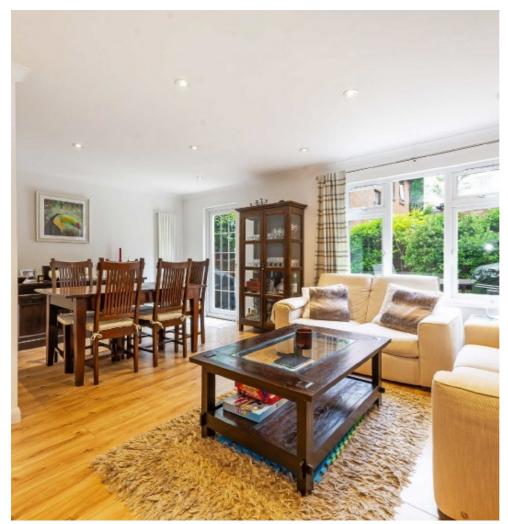

## Teresa Walk, N10 £825,000

This contemporary end of terraced two double bedroom redbrick house is offered in modern condition with separate kitchen and living areas, double glazing throughout and includes a South-facing garden with natural sandstone patio and rear access. The property also benefits from a 423 SQFT loft area.

## **Features**

Two Bedrooms End of Terraced South-Facing Garden Combination Boiler Fully Double Glazed Bright and Airy

Muswell Hill 020 8444 2388 dexters.co.uk