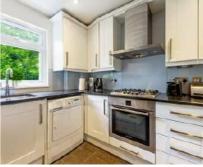

## Teresa Walk, N10 £825,000

This contemporary end of terraced two double bedroom redbrick house is offered in modern condition with separate kitchen and living areas, double glazing throughout and includes a South-facing garden with natural sandstone patio and rear access. The property also benefits from a 423 SQFT loft area.