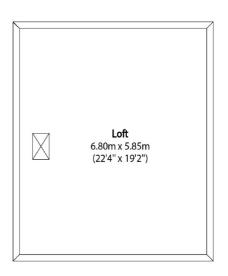

First Floor

Total area (approx): 78.66 sq m (847 sq. ft)

Loft Total area (approx): 39.33 sq m (423 sq. ft)