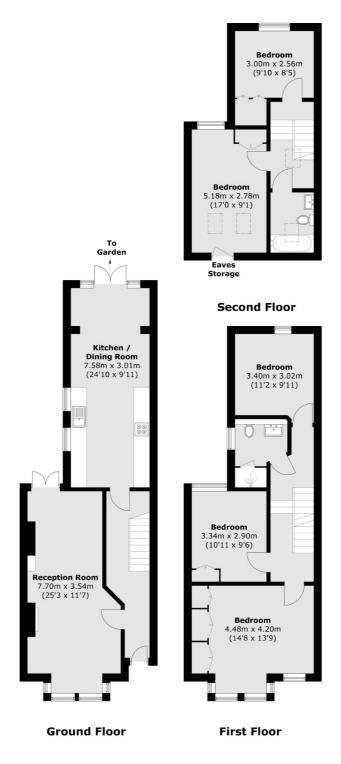

## Richmond Road, N2 £900,000

This five bedroom family home split over three floors has two bathrooms a spacious through lounge and a well sized eat in kitchen diner area with views out onto the rear garden. The house has recently undergone refurbishment making it ideal for families who want a well presented home.

## **Features**

Five Bedrooms Two Bathrooms Refurbished Kitchen Diner Fireplace Features Loft Conversion

Muswell Hill 020 8444 2388 dexters.co.uk

## Richmond Road, London, N2

Total area (approx.): 141.8 sq. m (1,526.3 sq. ft)

Muswell Hill

020 8444 2388

London

N10 1DJ

Sales

418 Muswell Hill Broadway