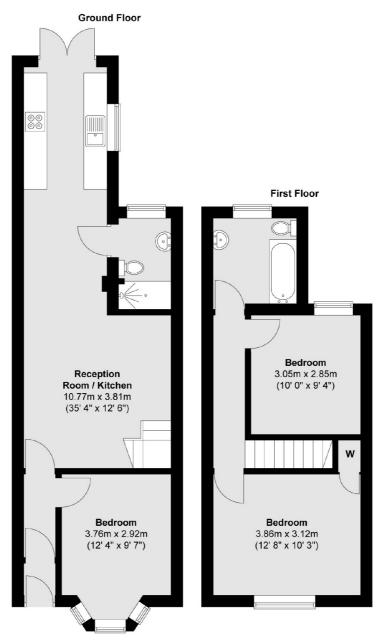

## Queens Road, N11 £2,000 PCM

A well presented and beautiful three bedroom terrace house set on a quiet residential street near Bounds Greens Station. The property has an open plan kitchen, bright reception room, private garden and two bathrooms. Perfect for a family.

## Queens Road, London, N11

Total area (approx.): 82 sq. m (883 sq. ft)

Muswell Hill

020 8444 2388

London

N10 1DJ

Sales

418 Muswell Hill Broadway