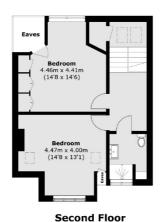

First Floor

Total area (approx.): 236.0 sq. m (2,540.3 sq. ft) (Excluding Eaves)
Balcony area : 34.4 sq. m (3.2 sq. ft)

Balcony area : 34.4 sq. m (3.2 sq. ft) Terrace area : 11.7 sq. m (125.9 sq. ft)