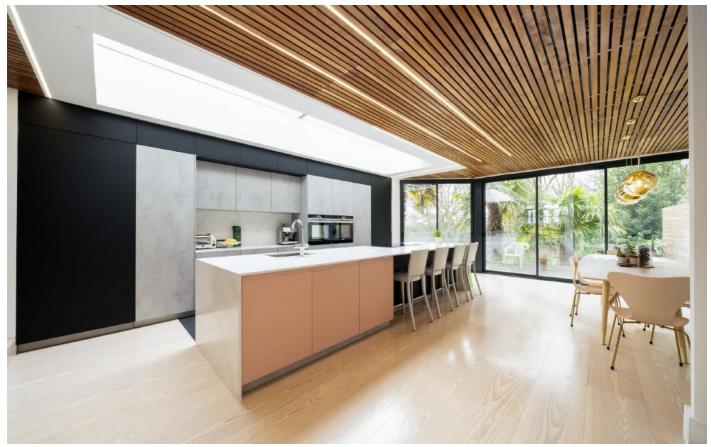

# Onslow Gardens, N10

The ground floor consists of a entrance hallway leading onto the large open plan kitchen with double reception room which has been refurbished to a very high standard. The first floor consists of master bedroom with walk-in-closet and a very desirable bathroom, four more double bedrooms and three bathrooms

Set on a hill the garden over looks Queens Wood. The property further benefits from off street parking and is well positioned to receive an abundance of natural light from every aspect.