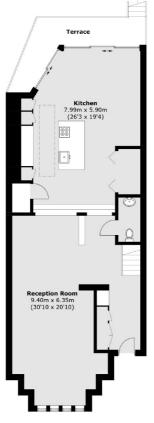

# Onslow Gardens, N10

The ground floor consists of a entrance hallway leading onto the large open plan kitchen with double reception room which has been refurbished to a very high standard. The first floor consists of master bedroom with walk-in-closet and a very desirable bathroom, four more double bedrooms and three bathrooms

### Onslow Gardens, London, N10

**Ground Floor** 

Muswell Hill

020 8444 9914

London

N10 1DJ

Lettings

418 Muswell Hill Broadway