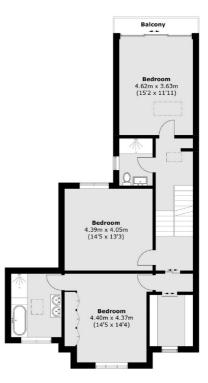

First Floor

Total area (approx.): 236.0 sq. m (2,540.3 sq. ft) (Excluding Eaves)
Balcony area : 34.4 sq. m (3.2 sq. ft)

Balcony area : 34.4 sq. m (3.2 sq. ft) Terrace area : 11.7 sq. m (125.9 sq. ft)