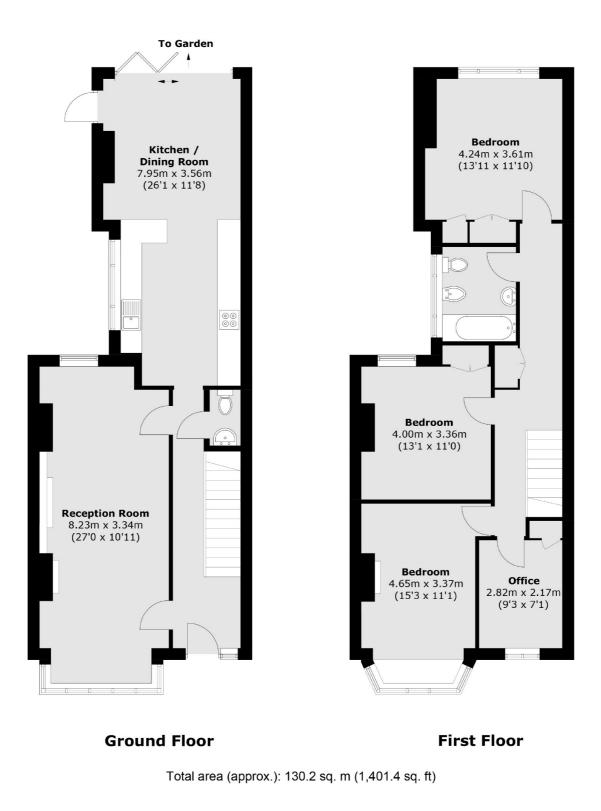

## **Wilton Road, N10** £1,050,000

Presenting this end of terraced, post war family home with four original bedrooms, one bathroom, and guest WC. The property also offers off street parking, a well sized through lounge and a spacious open plan kitchen diner area with views via bi-folding doors out onto a luxury sized mature rear garden boasting 78 ft.

### Features

Four Bedrooms North West Facing Garden Through Lounge Kitchen Diner Potential to Extend to Rear Chain Free