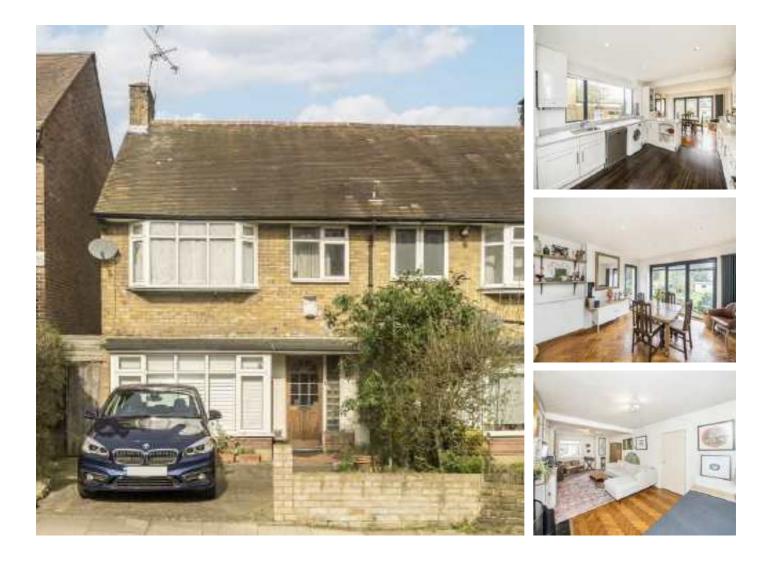

## **Wilton Road, N10** £1,050,000

Presenting this end of terraced, post war family home with four original bedrooms, one bathroom, and guest WC. The property also offers off street parking, a well sized through lounge and a spacious open plan kitchen diner area with views via bi-folding doors out onto a luxury sized mature rear garden boasting 78 ft.

### Features

Four Bedrooms North West Facing Garden Through Lounge Kitchen Diner Potential to Extend to Rear Chain Free