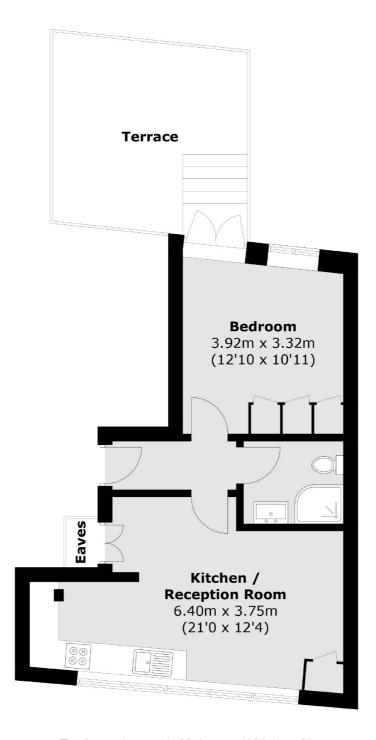

## Colney Hatch Lane, London, N10

Total area (approx.): 39.4 sq. m (424.1 sq. ft) (Excluding Eaves) Terrace: 15.6 sq. m (168.0 sq. ft)

Muswell Hill

020 8444 2388

London

N10 1DJ

Sales

418 Muswell Hill Broadway