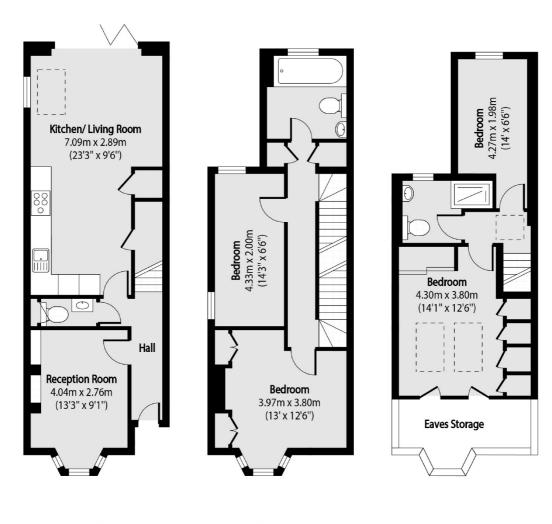

## Brackenbury Road, London, N2

Ground Floor First Floor Second Floor

Total area (approx): 111.88 sq m (1204 sq. ft)

(Excluding Eaves Storage)

Eaves Storage total area (approx): 5.98 sq m (64 sq. ft)

Muswell Hill