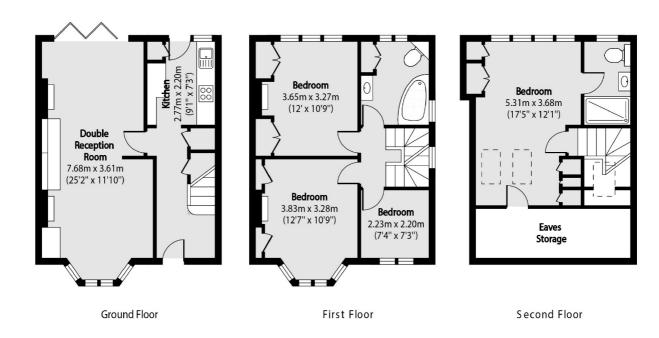

## Muswell Hill Place, N10 £1,200,000

Nestled in the heart of Muswell Hill is this charming four bedroom semi-detached family home with period features and through lounge area. The house is spread over three floors of living, including a well designed loft conversion boasting uninterrupted views, a modern en suite bathroom and built in wardrobes.

## **Features**

Semi-Detached
Four Bedrooms
Loft Conversion with En Suite
Two Bathrooms
West Facing Garden
Chain Free

## Muswell Hill Place, London, N10

Total area (approx): 107.65 sq m (1159 sq. ft)

Muswell Hill

020 8444 2388

London

N10 1DJ

Sales

418 Muswell Hill Broadway