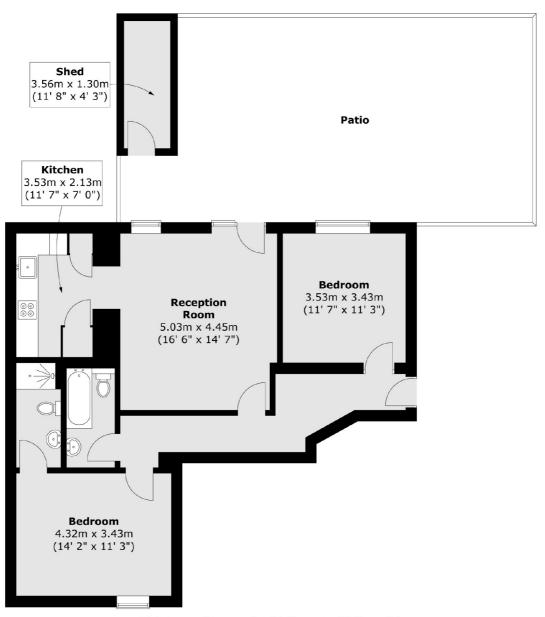

# **Royal Drive, N11** £550,000

A modern two bedroom two bathroom apartment with direct access to a private patio garden forming part of the landmark Princess Park Manor development set on 30 acres of parkland with 24-hour security.

#### **Features**

2 Bedrooms 2 Bathrooms Private Patio Garden Wooden Flooring Chain Free Sale Private Parking

#### **Lower Ground Floor**

Total area (approx.): 81.2 sq. m (874 sq. ft) Total shed area (approx.): 4.6 sq. m (49 sq. ft) Total patio area (approx.): 59.5 sq. m (640 sq. ft)

Muswell Hill

020 8444 2388

London