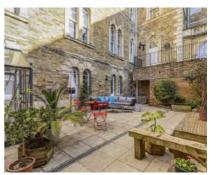

# **Royal Drive, N11** £550,000

A modern two bedroom two bathroom apartment with direct access to a private patio garden forming part of the landmark Princess Park Manor development set on 30 acres of parkland with 24-hour security.

#### **Features**

2 Bedrooms 2 Bathrooms Private Patio Garden Wooden Flooring Chain Free Sale Private Parking

### Royal Drive, London, N11

#### **Lower Ground Floor**

Total area (approx.): 81.2 sq. m (874 sq. ft) Total shed area (approx.): 4.6 sq. m (49 sq. ft) Total patio area (approx.): 59.5 sq. m (640 sq. ft)

Muswell Hill

020 8444 2388

London