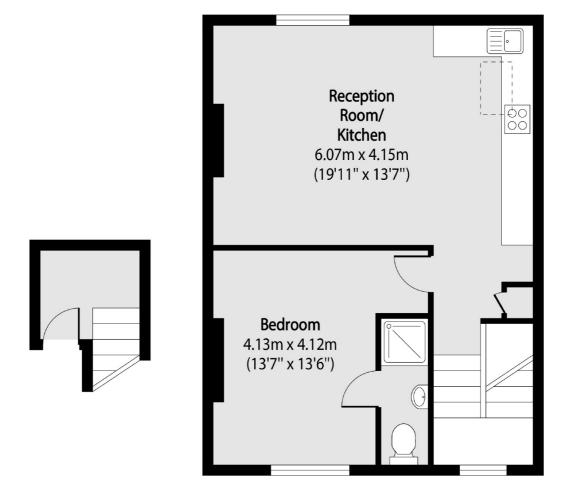

### Park Avenue, London, N22

Second Floor Entrance **Third Floor** 

Total area (approx): 55.10 sq m (593 sq. ft)

020 8444 2388