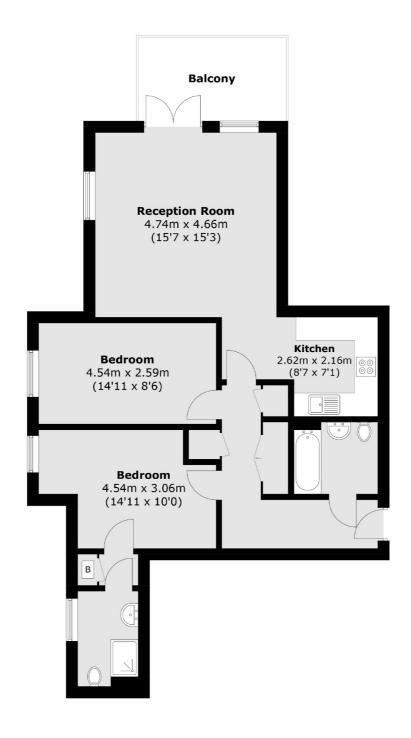

## Coppetts Road, N10 £420,000

Situated on the top floor and boasting the best views in the development is this charming two double bedroom flat with two bathrooms and an open plan living space. The flat also offers allocated parking, a good sized balcony, long lease term and use of the loft space for storage purposes.

## **Features**

Two Double Bedrooms Two Bathrooms Abundance of Storage Balcony Allocated Parking Chain Free

## Coppetts Road, London, N10

Total area (approx.): 78.1 sq. m (840.7 sq. ft) Balcony area (approx.): 8.2 sq. m (88.3 sq. ft)

Muswell Hill

020 8444 2388

London

N10 1DJ

Sales

418 Muswell Hill Broadway