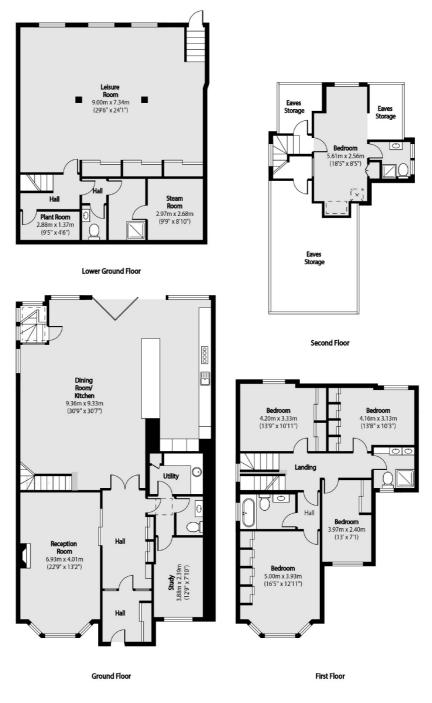

### Powys Lane, London, N14

Total area (approx):337.24 sq m (3630 sq. ft)Eaves Storage total area (approx):32.29 sq m (348 sq. ft)

Muswell Hill 418 Muswell Hill Broadway London N10 1DJ Sales 020 8444 2388 Energy Rating: D. We aim to make our particulars both accurate and reliable. However they are not guaranteed; nor do they form part of an offer or contract. If you require clarification on any points then please contact us, especially if you're traveling some distance to view. Please note that appliances and heating systems have not been tested and therefore no warranties can be given as to their good working order.