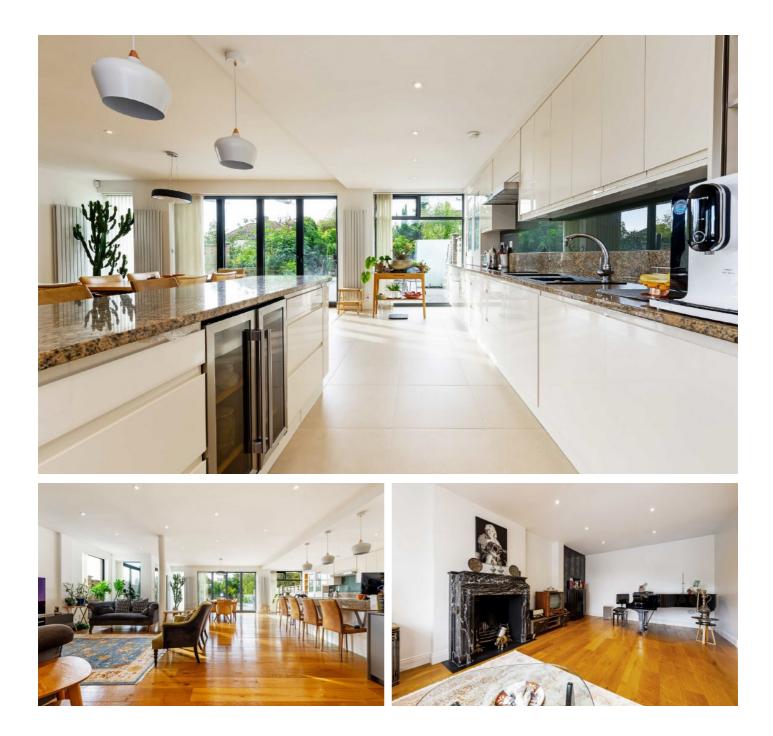

## Powys Lane, N14

The entrance hall incorporates a traditional tessellated tiled flooring leading to a front reception room with feature fireplace, and a further living space at the rear comprised of a large kitchen with modern integrated appliances and a family room leading out to a well-presented garden as well as study, utility room and WC.