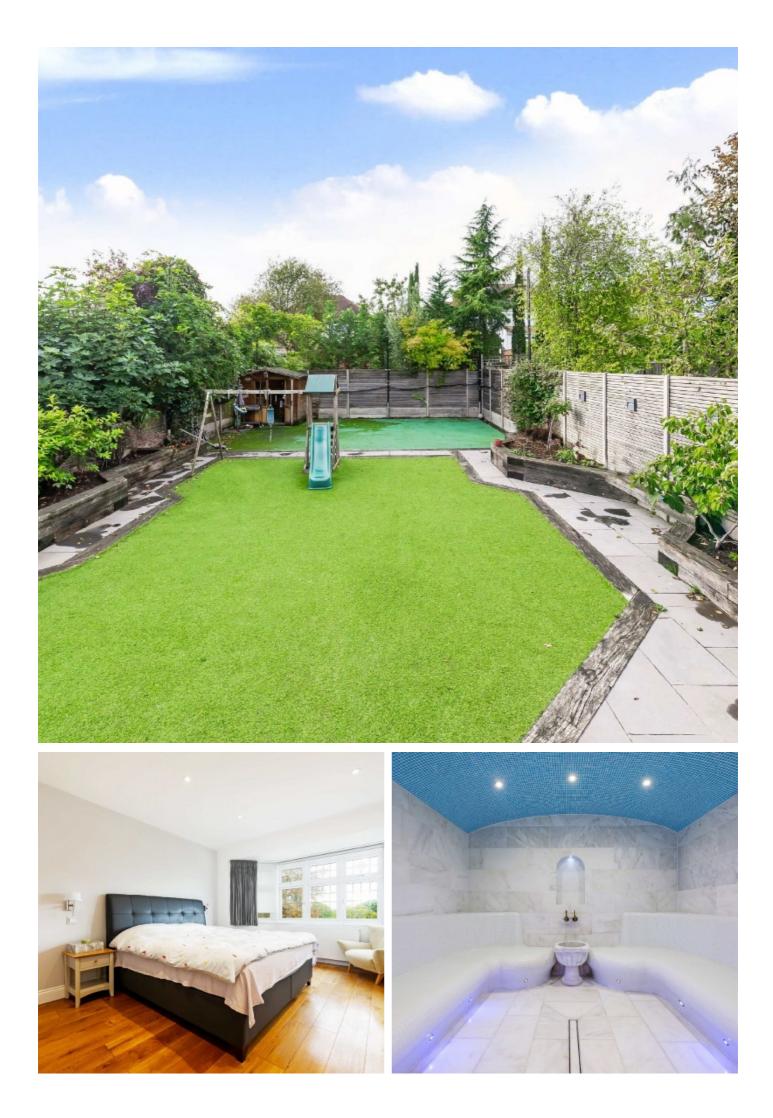

The property offers entertaining space in abundance with a staircase that leads down to large reception/leisure room with the rare added benefit of a Turkish sauna. This floor also houses a shower room, WC and the plant room.

On the first floor there are three double bedrooms which share the family bathroom featuring a laundry shoot into the utility room and a principal bedroom with an en-suite bathroom. On the second floor is another good-sized double bedroom with an en-suite shower room.