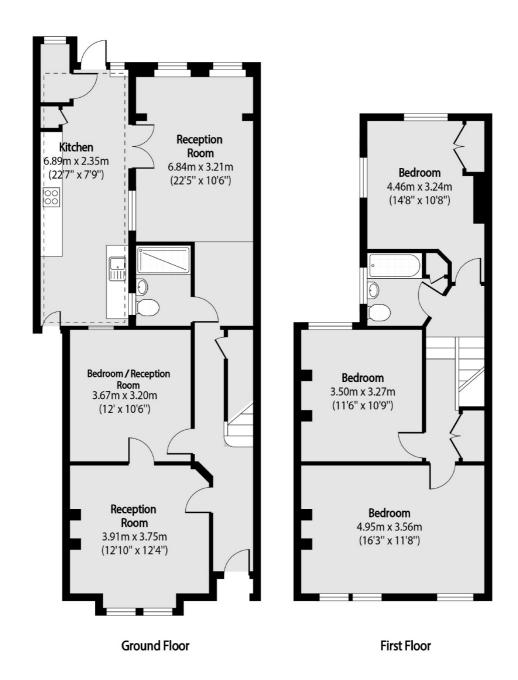

## Hertford Road, N2 £1,200,000

This three/four double bedroom period built, semidetached family home has been extended to create a larger kitchen and dining space which has become the hub of the house. The property is presented in good condition with two bathrooms, modern decor and offered on a chain free basis.

## **Features**

Three/Four Double Bedrooms
Two Bathrooms
Semi-Detached
Extended to Rear
Double Glazed
Potential for Loft Conversion

## Hertford Road, London, N2

Total area (approx): 131.20 sq m (1412 sq. ft)

Shed Total area (approx): 5.51 sq m (59 sq. ft)

Muswell Hill

020 8444 2388

London

N10 1DJ

Sales