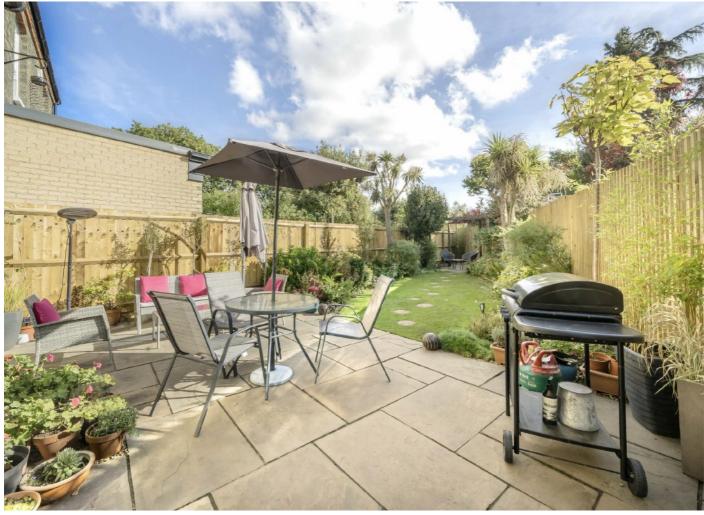

On entrance to the property you are greeted by a bright and spacious hallway with access to a guest W/C. Off of the hallway, this property benefits from two separate reception rooms as well as a well finished kitchen/diner leading out onto an attractive garden which receives an abundance of sunlight.