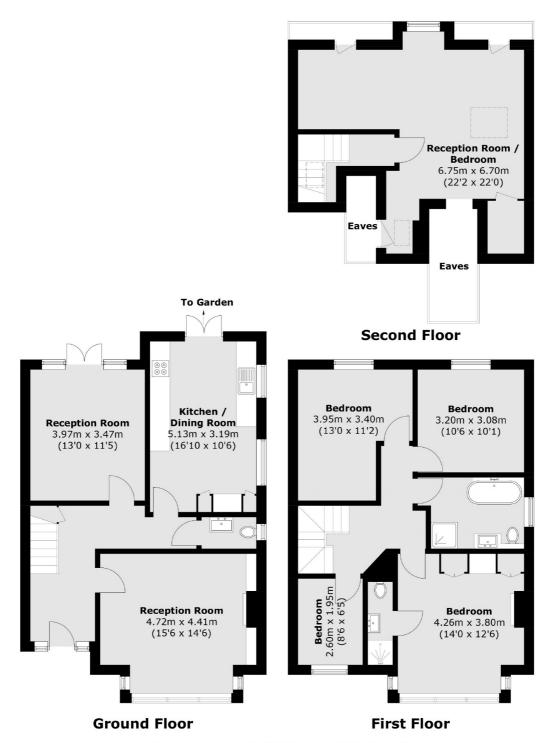

## Muswell Avenue, N10

Situated on a quiet residential cul-de-sac is this characterful, Edwardian family home bursting with period features. This semi-detached house boasts five bedrooms, two reception rooms and a separate kitchen/diner. This home also benefits from two bathrooms, a guest W/C and potential to extend (STPP). There is also a large off-street parking area, ideal for EV charging.

On entrance to the property you are greeted by a bright and spacious hallway with access to a guest W/C. Off of the hallway, this property benefits from two separate reception rooms as well as a well finished kitchen/diner leading out onto an attractive garden which receives an abundance of sunlight.

The first floor comprises of a landing area which leads on to four bedrooms. Also, the first floor offers a shared family bathroom as well as an en-suite in the main bedroom.

The second floor is a loft extension which is where the fifth bedroom is located. This floor offers a generous amount of storage and an abundance of natural light.

## Muswell Avenue, London, N10

Total area (approx.): 161.7 sq. m (1740.5 sq. ft) (Excluding Eaves)

Muswell Hill

020 8444 2388

London

N10 1DJ

Sales

418 Muswell Hill Broadway