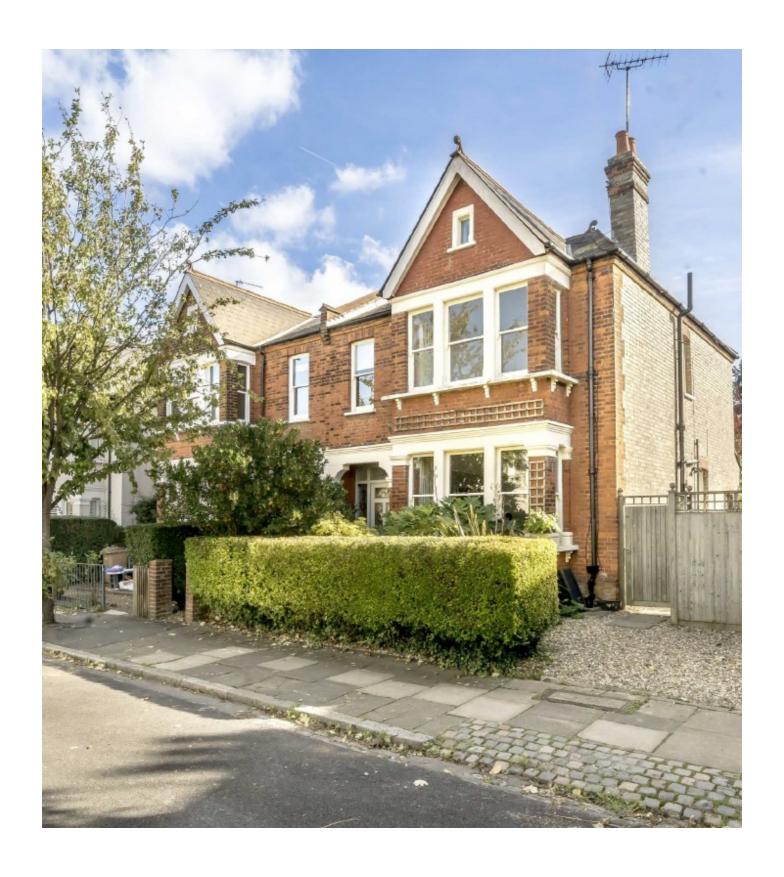

## Muswell Avenue, N10

Situated on a quiet residential cul-de-sac is this characterful, Edwardian family home bursting with period features. This semi-detached house boasts five bedrooms, two reception rooms and a separate kitchen/diner. This home also benefits from two bathrooms, a guest W/C and potential to extend (STPP). There is also a large off-street parking area, ideal for EV charging.

On entrance to the property you are greeted by a bright and spacious hallway with access to a guest W/C. Off of the hallway, this property benefits from two separate reception rooms as well as a well finished kitchen/diner leading out onto an attractive garden which receives an abundance of sunlight.