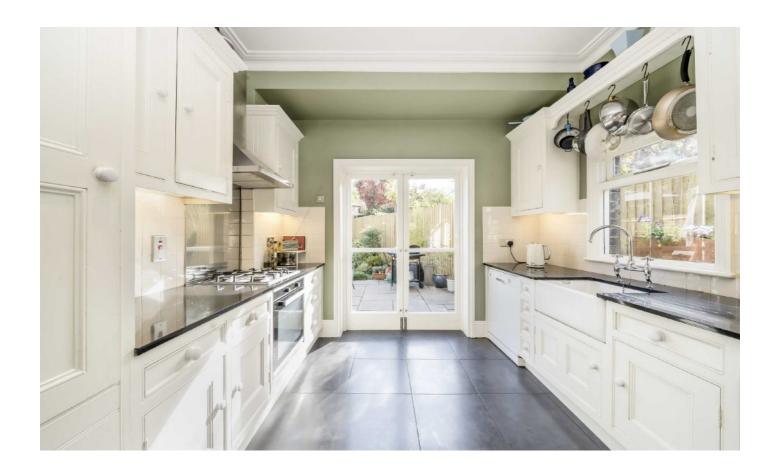

On entrance to the property you are greeted by a bright and spacious hallway with access to a guest W/C. Off of the hallway, this property benefits from two separate reception rooms as well as a well finished kitchen/diner leading out onto an attractive garden which receives an abundance of sunlight.