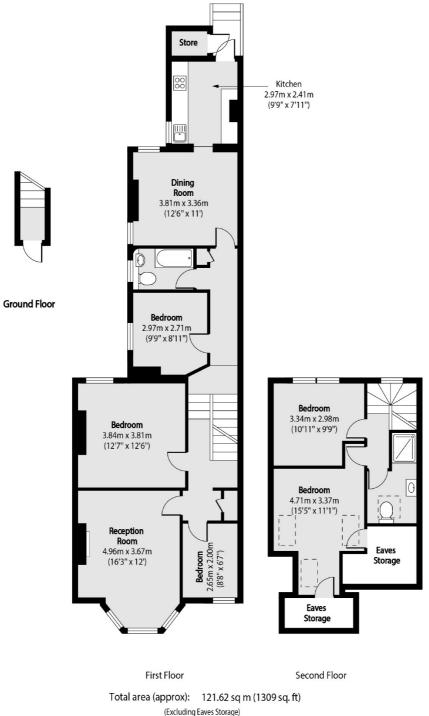

### Sutton Road, London, N10

(Excluding Eaves Storage) Store total area (approx): 1.17 sq m (13 sq. ft)

Muswell Hill 418 Muswell Hill Broadway London N10 1DJ Sales 020 8444 2388

Energy Rating: . We aim to make our particulars both accurate and reliable. However they are not guaranteed; nor do they form part of an offer or contract. If you require clarification on any points then please contact us, especially if you're traveling some distance to view. Please note that appliances and heating systems have not been tested and therefore no warranties can be given as to their good working order.