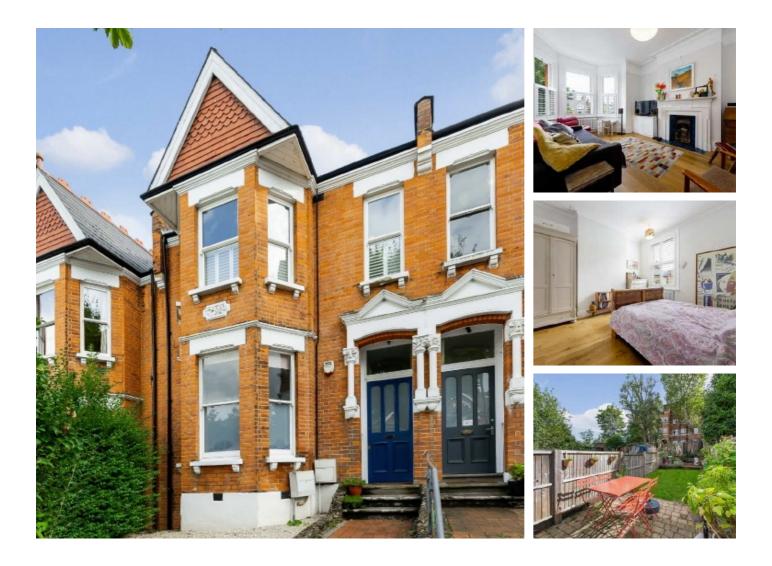

## **Sutton Road, N10** £795,000

A well finished, first and second floor duplex flat situated within an Edwardian house. This property offers four/five bedrooms, two bathrooms. The flat also boasts an abundance of period features including high ceilings and sash windows, as well as direct access to a charming rear garden.

Sutton Road is situated within catchment area for oustanding local schools such as Fortismere and Coldfall. This quiet residential street is a short walk from the famous Muswell Hill Broadway, which consists of an array of local restaurants, shops and amenities.

### Features

Four to Five Bedrooms Split Level Edwardian Purpose Built High Ceilings Two Bathrooms Private Garden