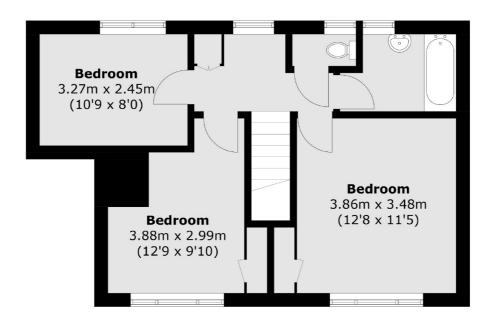

## Halliwick Road, London, N10

**First Floor** 

**Ground Floor** 

Total area (approx.): 91.3 sq. m (982.7 sq. ft)

Muswell Hill

020 8444 2388

London

N10 1DJ