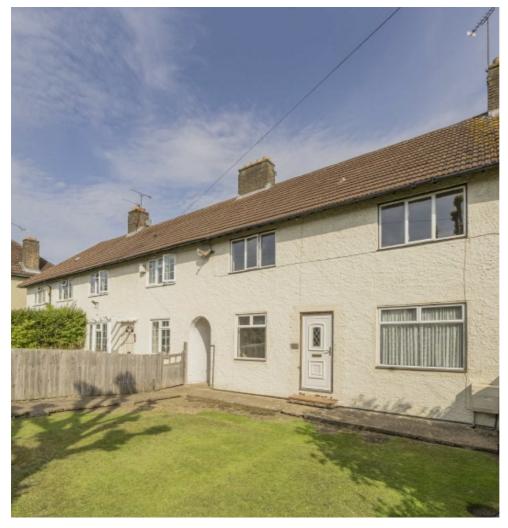

## Halliwick Road, N10 £765,000

Offered chain free is the chance to secure this double-fronted, four bedroom house, ideal for a creative to put their own stamp on. This property benefits from its own front garden as well as a large rear garden which backs on to Halliwick Recreation Ground.

## **Features**

Double Fronted
Outstanding School Catchment
Large Rear Garden
Four Bedrooms
Potential to Extend
South Facing Front Garden