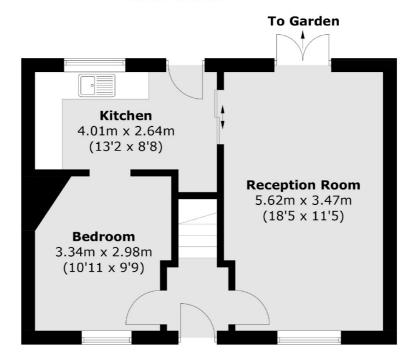

## Halliwick Road, London, N10

**First Floor** 

**Ground Floor** 

Total area (approx.): 91.3 sq. m (982.7 sq. ft)

Muswell Hill

020 8444 2388

London

N10 1DJ