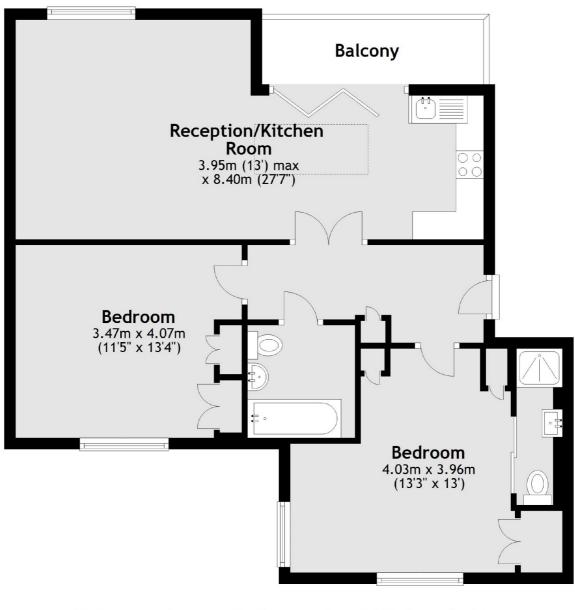

## Connaught Gardens, London, N1O

Main area: Approx. 71.6 sq. metres (771.0 sq. feet) Plus balconies, approx. 5.1 sq. metres (55.3 sq. feet)

Muswell Hill 418 Muswell Hill Broadway London N10 1DJ Sales 020 8444 2388 Energy Rating: C. We aim to make our particulars both accurate and reliable. However they are not guaranteed; nor do they form part of an offer or contract. If you require clarification on any points then please contact us, especially if you're traveling some distance to view. Please note that appliances and heating systems have not been tested and therefore no warranties can be given as to their good working order.